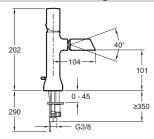

## **Technical drawing**

This document is not contractual

Product Specification: Single-lever bidet mixer with supply hoses. E8961. Collection: TOOBI. WEIGHT: 1.7 kg. MATERIAL: Metal. INSTALLATION TYPE: 1 hole. TYPE: Single-lever. FLOW RATE: 8 I/min under 3 bar. CONNECTION: With supply hoses. MECHANISM: Ceramic disc cartridge. WASTE: With waste. INSTALLATION TYPE: 1 hole. MECHANISM GUARANTEE: 5 years. Pop art inspiration. Swivelling spout tip. Waste. Flow limited to 8 I/min. 2 spout inserts (white and green) for personnalization.