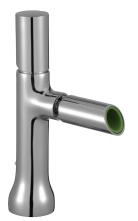

# TOOBI - Single-lever bidet mixer with supply hoses

## E8961

Collection: TOOBI

• 2 spout inserts (white and green) for personnalization

• MATERIAL: Metal

• TYPE: Single-lever

• CONNECTION: With supply hoses

• WASTE : With waste

• MECHANISM GUARANTEE: 5 years

· Swivelling spout tip

• Flow limited to 8 I/min