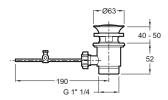

### **Features**

• WEIGHT: 1.7 kg

• INSTALLATION TYPE: 1 hole

• FLOW RATE: 8 I/min under 3 bar

• MECHANISM: Ceramic disc cartridge

• INSTALLATION TYPE: 1 hole

• Pop art inspiration

Waste

• 2 spout inserts (white and green) for personnalization

• MATERIAL: Metal

• TYPE: Single-lever

• CONNECTION: With supply hoses

• WASTE : With waste

• MECHANISM GUARANTEE: 5 years

· Swivelling spout tip

• Flow limited to 8 I/min

## **Technical drawing**

This document is not contractual

Product Specification: Single-lever bidet mixer with supply hoses. E8961. Collection: TOOBI. WEIGHT: 1.7 kg. MATERIAL: Metal. INSTALLATION TYPE: 1 hole. TYPE: Single-lever. FLOW RATE: 8 I/min under 3 bar. CONNECTION: With supply hoses. MECHANISM: Ceramic disc cartridge. WASTE: With waste. INSTALLATION TYPE: 1 hole. MECHANISM GUARANTEE: 5 years. Pop art inspiration. Swivelling spout tip. Waste. Flow limited to 8 I/min. 2 spout inserts (white and green) for personnalization.