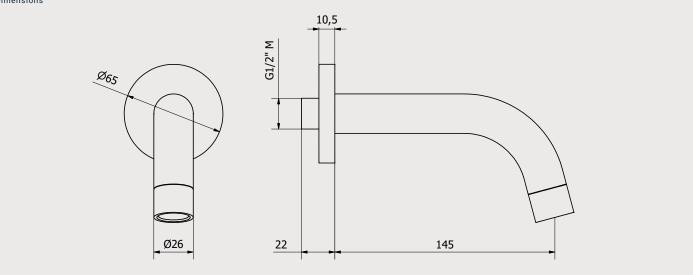

## HR320

Description

Spout

Dimensions

| Cartridge                | Treaded fitting<br>Treaded fitting | Treaded fitting Treaded fitting G1/2" male |       |  |
|--------------------------|------------------------------------|--------------------------------------------|-------|--|
| Aerator                  | Flow Rate (+/-10%)                 | Flow Rate (+/-10%)                         |       |  |
| M24X1 perlator coin slot | 1 BAR                              | 2 BAR                                      | 3 BAR |  |