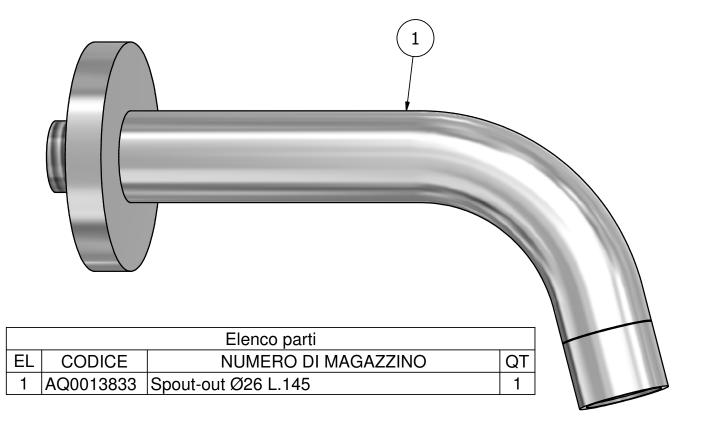

Production

Main body is a single casted piece

Material

10 l\min

BRASS According to CuZn35Pb2Al-B (CB752S) Max Lead content:1.36%

**P.IVA** 01785230986 capitale sociale €420.000,00 i.v. WWW.IBRUBINETTI.IT

14 l\min