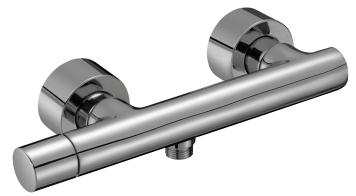

# TOOBI - Single-lever wall shower mixer

### E8962

### **Features**

- WEIGHT: 1.7 kg
- INSTALLATION TYPE: Wall-mount
- FLOW RATE: 12 I/min under 3 bar
- MECHANISM: Ceramic disc cartridge
- INSTALLATION TYPE: 2 holes
- MECHANISM GUARANTEE: 5 years