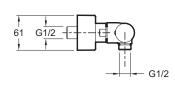

### **Technical drawing**

Collection: TOOBI

## Finish\*:

- MATERIAL: 54
- TYPE: Single-lever
- CONNECTION: With connectors and wall escutcheons

Jacob Delafor PARIS

- HOLE CONFIGURATION: 150 ± 15
- NON-RETURN VALVE: Yes
- Pop art inspiration

\*Due to possible variations in computer and printer calibrations, technical factors and certain finish characteristics, the colors you see may not accurately portray the actual colors and are provided as a guide only.