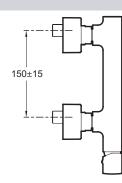

### **Technical drawing**

Collection: TOOBI

## Finish\*:

- MATERIAL: 54
- TYPE: Single-lever
- CONNECTION: With connectors and wall escutcheons

Jacob Delafor PARIS

- HOLE CONFIGURATION: 150 ± 15
- NON-RETURN VALVE: Yes
- Pop art inspiration

\*Due to possible variations in computer and printer calibrations, technical factors and certain finish characteristics, the colors you see may not accurately portray the actual colors and are provided as a guide only.