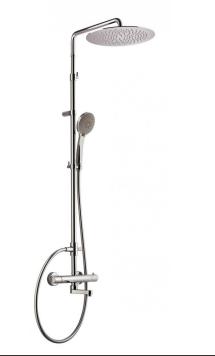

# Rigoletto telescopic with spout

Rigoletto telescopic with spout, MySlim shower head  ${\bf 00\text{-}1872\text{-}N\text{-}CR}$ 

### TECHNICAL INFORMATION

Bridge telescopic shower column including exposed thermostatic mixer with diverter and swinging spout, turning bar with adjustable mounting. Round ultra-thin shower head, Ø300, nonliming, in stainless steel. 3 jets non-liming shower in ABS. Smooth double anti-torsion PVC flexible hose, cm 150. CHROME