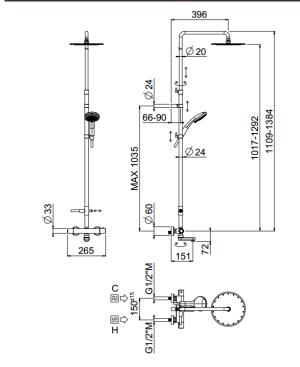

# Rigoletto telescopic with spout

Rigoletto telescopic with spout, MySlim shower head  ${\bf 00\text{-}1872\text{-}N\text{-}CR}$ 

### TECHNICAL INFORMATION

Bridge telescopic shower column including exposed thermostatic mixer with diverter and swinging spout, turning bar with adjustable mounting. Round ultra-thin shower head, Ø300, nonliming, in stainless steel. 3 jets non-liming shower in ABS. Smooth double anti-torsion PVC flexible hose, cm 150. CHROME

### Flow rate:

x rubinetto

# rain jet central jet side jet Tub spout double antiadjustable Rigoletto

adjustable spout

### PICTURE



### SPARE PARTS





## TECHNICAL DRAWING

telescopic shower

column

torsion



### FINISHINGS