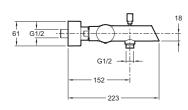

## **Technical drawing**

Product Specification: Single-lever wall bath/shower mixer. E8963. Collection: TOOBI. WEIGHT: 2.6 kg. MATERIAL: 54. INSTALLATION TYPE: 2 holes. TYPE: Single-lever. FLOW RATE: 30 l/min under 3 bar (filtered water:13 l/min under 3 bar ). CONNECTION: With connectors and wall escutcheons. MECHANISM: Ceramic disc cartridge. HOLE CONFIGURATION: 150  $\pm$  15. DIVERTER: Automatic diverter with locking feature. MECHANISM GUARANTEE: 5 years. Pop art inspiration. Automatic diverter. Integrated handshower holder. 2 spout inserts (white and green) for personnalization.