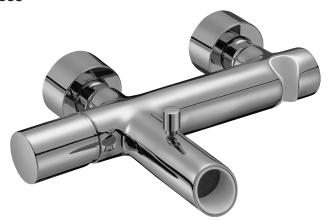

# TOOBI - Single-lever wall bath/shower mixer

## E8963

Collection: TOOBI

### **Features**

- WEIGHT: 2.6 kg
- INSTALLATION TYPE: 2 holes
- FLOW RATE: 30 I/min under 3 bar (filtered water:13 I/min under 3 bar )
- MECHANISM: Ceramic disc cartridge
- DIVERTER: Automatic diverter with locking feature
- Pop art inspiration
- Integrated handshower holder

- MATERIAL: 54
- TYPE: Single-lever
- CONNECTION: With connectors and wall escutcheons
- HOLE CONFIGURATION:  $150 \pm 15$
- MECHANISM GUARANTEE: 5 years
- · Automatic diverter
- 2 spout inserts (white and green) for personnalization