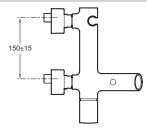

- MATERIAL: 54
- TYPE: Single-lever
- CONNECTION: With connectors and wall escutcheons
- HOLE CONFIGURATION:  $150 \pm 15$
- MECHANISM GUARANTEE: 5 years
- · Automatic diverter
- 2 spout inserts (white and green) for personnalization

## **Technical drawing**

Product Specification: Single-lever wall bath/shower mixer. E8963. Collection: TOOBI. WEIGHT: 2.6 kg. MATERIAL: 54. INSTALLATION TYPE: 2 holes. TYPE: Single-lever. FLOW RATE: 30 l/min under 3 bar (filtered water:13 l/min under 3 bar ). CONNECTION: With connectors and wall escutcheons. MECHANISM: Ceramic disc cartridge. HOLE CONFIGURATION: 150  $\pm$  15. DIVERTER: Automatic diverter with locking feature. MECHANISM GUARANTEE: 5 years. Pop art inspiration. Automatic diverter. Integrated handshower holder. 2 spout inserts (white and green) for personnalization.