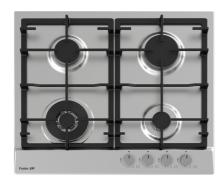

# Cooker hob Power 7014 032

Cooker hobs

Code: 7014 032

### **DETAILS**

| Finish                 | Foster brushed           |
|------------------------|--------------------------|
| Material               | AISI 304 stainless steel |
| Texture                | Satin                    |
| Supply                 | 220-240 V; 50.60 Hz      |
| Edge/Installation Type | Standard (8 mm Edge)     |
| Dimensions             | 580 x 500 mm             |
| Base size              | 59cm                     |
| Heating element        | Four burners             |
| Built-in hole          | 560x480 mm               |
|                        |                          |

| Grids           | Cast iron grids and enamelled burner covers                                                                                                                                                                                                                                                |
|-----------------|--------------------------------------------------------------------------------------------------------------------------------------------------------------------------------------------------------------------------------------------------------------------------------------------|
| Width           | 58 cm                                                                                                                                                                                                                                                                                      |
| Total power     | 9.550 W                                                                                                                                                                                                                                                                                    |
| Auxiliary       | 1.000 W                                                                                                                                                                                                                                                                                    |
| Semirapid       | 1.750 W                                                                                                                                                                                                                                                                                    |
| Rapid           | 2.800 W                                                                                                                                                                                                                                                                                    |
| Double crown    | 4.000 W                                                                                                                                                                                                                                                                                    |
| Safety          | Safety valve with quick-acting thermocouple                                                                                                                                                                                                                                                |
| Ignition        | Electric ignition under knob                                                                                                                                                                                                                                                               |
| Gas type        | Tested for installation with natural gas, LPG nozzle set included.                                                                                                                                                                                                                         |
| Туре            | Gas Hob                                                                                                                                                                                                                                                                                    |
| FEATURES        |                                                                                                                                                                                                                                                                                            |
| Cast iron grids | Cast-iron is the ideal material for an hob grid, this due to the manifold properties characterising it: high heat capacity that improves cooking performance; high weight and stability that improve safety; sturdiness that preserves the hob's original aspect over time; easy cleaning. |
| Safe cooking    | All Foster cooker hobs are equipped with safety valves. They shut off the gas supply very quickly if the flame accidentally goes out.                                                                                                                                                      |