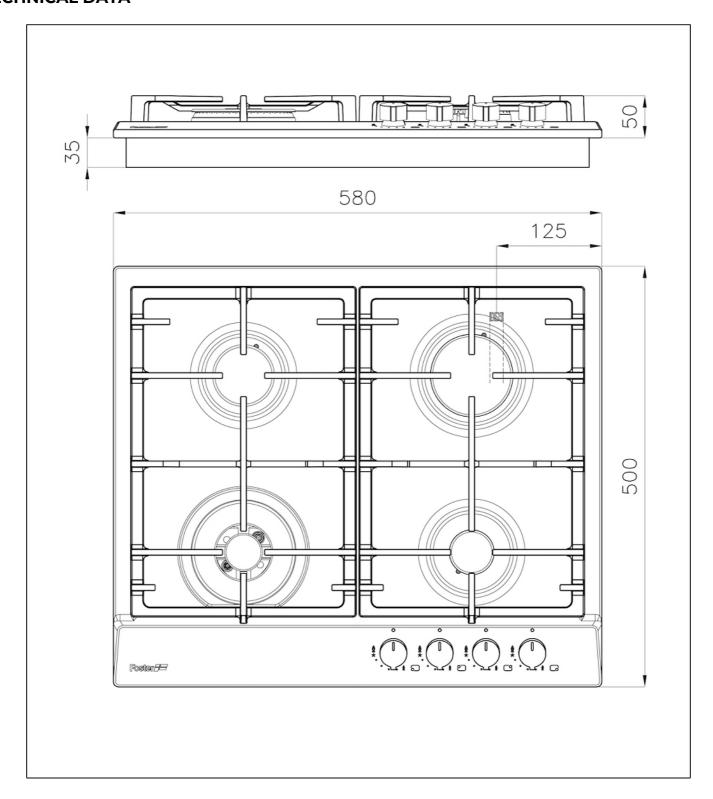

### **DETAILS**

| Finish                 | Foster brushed           |
|------------------------|--------------------------|
| Material               | AISI 304 stainless steel |
| Texture                | Satin                    |
| Supply                 | 220-240 V; 50.60 Hz      |
| Edge/Installation Type | Standard (8 mm Edge)     |
| Dimensions             | 580 x 500 mm             |
| Base size              | 59cm                     |
| Heating element        | Four burners             |
| Built-in hole          | 560x480 mm               |
|                        |                          |

#### **TECHNICAL DATA**