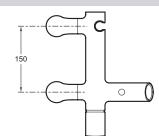

## **Technical drawing**

This document is not contractual

Product Specification: Single-lever deck-mount bath/shower mixer. E8964. Collection: TOOBI. WEIGHT: 3.3 kg. MATERIAL: Metal. INSTALLATION TYPE: 2 holes. TYPE: Single-lever. CONNECTION: With pillar connectors. MECHANISM: Ceramic disc cartridge. NON-RETURN VALVE: Yes. DIVERTER: Automatic diverter with locking feature. MECHANISM GUARANTEE: 5 years.