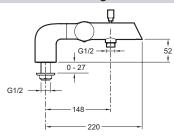

## **Technical drawing**

This document is not contractual

Product Specification: Single-lever deck-mount bath/shower mixer. E8964. Collection: TOOBI. WEIGHT: 3.3 kg. MATERIAL: Metal. INSTALLATION TYPE: 2 holes. TYPE: Single-lever. CONNECTION: With pillar connectors. MECHANISM: Ceramic disc cartridge. NON-RETURN VALVE: Yes. DIVERTER: Automatic diverter with locking feature. MECHANISM GUARANTEE: 5 years.