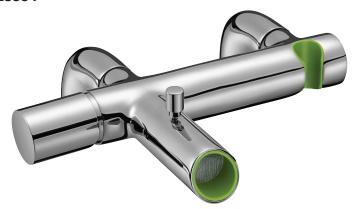

# TOOBI - Single-lever deck-mount bath/shower mixer

## E8964

Collection: TOOBI

### **Features**

- WEIGHT: 3.3 kg
- INSTALLATION TYPE: 2 holes
- CONNECTION: With pillar connectors
- NON-RETURN VALVE: Yes
- MECHANISM GUARANTEE: 5 years

- MATERIAL: Metal
- TYPE: Single-lever
- MECHANISM: Ceramic disc cartridge
- DIVERTER: Automatic diverter with locking feature