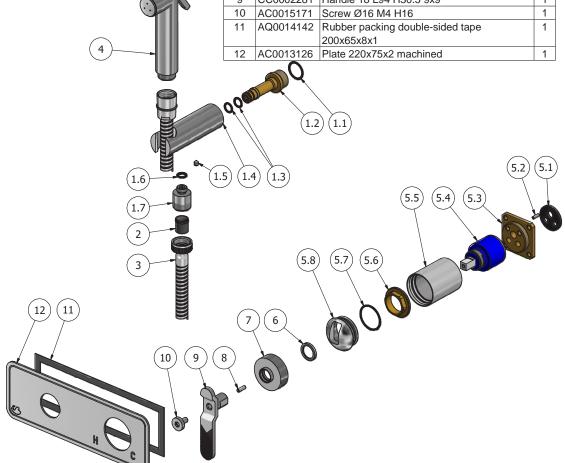

According to CuZn35Pb2Al-B (CB752S)

Max Lead content: 1.36%

| _1<br>Q0004640<br>S0013051<br>Q0004180<br>C0013053<br>Q0014670<br>Q0001340 | DESCRIPTION Handshower support Ø30 L95  OR 18.77x1.78 NBR 70 SH Bayonet coupling G1/2" M H64.9  OR 9.25x1.78 NBR 70 SH Hand shower's support Ø30 L94.8 Grubscrew M5x6 cone point | 1<br>1<br>1<br>2<br>1                                                                                                                                                                                                                                                                                                                                                                                                                                                                                                                                                                             |
|----------------------------------------------------------------------------|----------------------------------------------------------------------------------------------------------------------------------------------------------------------------------|---------------------------------------------------------------------------------------------------------------------------------------------------------------------------------------------------------------------------------------------------------------------------------------------------------------------------------------------------------------------------------------------------------------------------------------------------------------------------------------------------------------------------------------------------------------------------------------------------|
| _1<br>Q0004640<br>S0013051<br>Q0004180<br>C0013053<br>Q0014670<br>Q0001340 | OR 18.77x1.78 NBR 70 SH Bayonet coupling G1/2" M H64.9 OR 9.25x1.78 NBR 70 SH Hand shower's support Ø30 L94.8 Grubscrew M5x6 cone point                                          | 1<br>1<br>2                                                                                                                                                                                                                                                                                                                                                                                                                                                                                                                                                                                       |
| Q0004640<br>S0013051<br>Q0004180<br>C0013053<br>Q0014670<br>Q0001340       | Bayonet coupling G1/2" M H64.9 OR 9.25x1.78 NBR 70 SH Hand shower's support Ø30 L94.8 Grubscrew M5x6 cone point                                                                  | 1 2                                                                                                                                                                                                                                                                                                                                                                                                                                                                                                                                                                                               |
| S0013051<br>Q0004180<br>C0013053<br>Q0014670<br>Q0001340                   | Bayonet coupling G1/2" M H64.9 OR 9.25x1.78 NBR 70 SH Hand shower's support Ø30 L94.8 Grubscrew M5x6 cone point                                                                  | 1 2                                                                                                                                                                                                                                                                                                                                                                                                                                                                                                                                                                                               |
| Q0004180<br>C0013053<br>Q0014670<br>Q0001340                               | OR 9.25x1.78 NBR 70 SH<br>Hand shower's support Ø30 L94.8<br>Grubscrew M5x6 cone point                                                                                           | 2                                                                                                                                                                                                                                                                                                                                                                                                                                                                                                                                                                                                 |
| C0013053<br>Q0014670<br>Q0001340                                           | Hand shower's support Ø30 L94.8<br>Grubscrew M5x6 cone point                                                                                                                     | 1                                                                                                                                                                                                                                                                                                                                                                                                                                                                                                                                                                                                 |
| Q0014670<br>Q0001340                                                       | Grubscrew M5x6 cone point                                                                                                                                                        |                                                                                                                                                                                                                                                                                                                                                                                                                                                                                                                                                                                                   |
| Q0001340                                                                   | ·                                                                                                                                                                                |                                                                                                                                                                                                                                                                                                                                                                                                                                                                                                                                                                                                   |
|                                                                            |                                                                                                                                                                                  | 1                                                                                                                                                                                                                                                                                                                                                                                                                                                                                                                                                                                                 |
|                                                                            | OR 8.73x1.78 NBR 70 SH                                                                                                                                                           | 1                                                                                                                                                                                                                                                                                                                                                                                                                                                                                                                                                                                                 |
| C0013052                                                                   | Reduction G1/2" M M12x1 M H20.5                                                                                                                                                  | 1                                                                                                                                                                                                                                                                                                                                                                                                                                                                                                                                                                                                 |
| Q0013247                                                                   | Flow reduction+CV Ø15 4L                                                                                                                                                         | 1                                                                                                                                                                                                                                                                                                                                                                                                                                                                                                                                                                                                 |
| Q0013497                                                                   | Hose G1/2" F G1/2" cone L100                                                                                                                                                     | 1                                                                                                                                                                                                                                                                                                                                                                                                                                                                                                                                                                                                 |
| Q0015885                                                                   | Handshower hydrobrush SG415                                                                                                                                                      | 1                                                                                                                                                                                                                                                                                                                                                                                                                                                                                                                                                                                                 |
| PIN206CC                                                                   | Mixer 47x47 x recessed                                                                                                                                                           | 1                                                                                                                                                                                                                                                                                                                                                                                                                                                                                                                                                                                                 |
| 29                                                                         |                                                                                                                                                                                  |                                                                                                                                                                                                                                                                                                                                                                                                                                                                                                                                                                                                   |
| Q0015684                                                                   | Gasket Ø31 x Ø3.5                                                                                                                                                                | 1                                                                                                                                                                                                                                                                                                                                                                                                                                                                                                                                                                                                 |
| Q0015357                                                                   | Grubscrew M3x10 flat point                                                                                                                                                       | 1                                                                                                                                                                                                                                                                                                                                                                                                                                                                                                                                                                                                 |
| S0013040                                                                   | Insert q.47x47 h11 M22x1M x mixer                                                                                                                                                | 1                                                                                                                                                                                                                                                                                                                                                                                                                                                                                                                                                                                                 |
| Q0004095                                                                   | Ceramic cartridge Ø35 9x9 (K35A)                                                                                                                                                 | 1                                                                                                                                                                                                                                                                                                                                                                                                                                                                                                                                                                                                 |
| C0011367                                                                   | Seat for cartridge Ø41 H51                                                                                                                                                       | 1                                                                                                                                                                                                                                                                                                                                                                                                                                                                                                                                                                                                 |
| Q0001040                                                                   | Cartridge ring nut M37x1.5 H9                                                                                                                                                    | 1                                                                                                                                                                                                                                                                                                                                                                                                                                                                                                                                                                                                 |
| Q0010597                                                                   | OR 28.3x1.78 NBR 70 SH                                                                                                                                                           | 1                                                                                                                                                                                                                                                                                                                                                                                                                                                                                                                                                                                                 |
| C0015180                                                                   | Cover for nut Ø41.2 H22.7 R24                                                                                                                                                    | 1                                                                                                                                                                                                                                                                                                                                                                                                                                                                                                                                                                                                 |
| Q0015291                                                                   | Antifriction ring Ø21.8 Ø16 H2.8                                                                                                                                                 | 1                                                                                                                                                                                                                                                                                                                                                                                                                                                                                                                                                                                                 |
| C0015179                                                                   | Handle's cover Ø41 H17.5 M15x1.5                                                                                                                                                 | 1                                                                                                                                                                                                                                                                                                                                                                                                                                                                                                                                                                                                 |
| Q0014996                                                                   | Grubscrew M4x12 flat point                                                                                                                                                       | 1                                                                                                                                                                                                                                                                                                                                                                                                                                                                                                                                                                                                 |
| C0002281                                                                   | Handle 18 L94 H30.5 9x9                                                                                                                                                          | 1                                                                                                                                                                                                                                                                                                                                                                                                                                                                                                                                                                                                 |
| C0015171                                                                   | Screw Ø16 M4 H16                                                                                                                                                                 | 1                                                                                                                                                                                                                                                                                                                                                                                                                                                                                                                                                                                                 |
| 11 AQ0014142                                                               | Rubber packing double-sided tape                                                                                                                                                 | 1                                                                                                                                                                                                                                                                                                                                                                                                                                                                                                                                                                                                 |
|                                                                            | 200x65x8x1                                                                                                                                                                       |                                                                                                                                                                                                                                                                                                                                                                                                                                                                                                                                                                                                   |
| C0013126                                                                   | Plate 220x75x2 machined                                                                                                                                                          |                                                                                                                                                                                                                                                                                                                                                                                                                                                                                                                                                                                                   |
|                                                                            | Q0015885 PIN206CC 29 Q0015684 Q0015357 S0013040 Q0004095 C0011367 Q00010597 C0015180 Q0015291 C0015179 Q0014996 C0002281 C0015171                                                | Q0015885 Handshower hydrobrush SG415 PIN206CC Mixer 47x47 x recessed Q9 Q0015684 Gasket Ø31 x Ø3.5 Q0015357 Grubscrew M3x10 flat point Insert q.47x47 h11 M22x1M x mixer Q0004095 Ceramic cartridge Ø35 9x9 (K35A) C0011367 Seat for cartridge Ø41 H51 Q0001040 Cartridge ring nut M37x1.5 H9 Q0010597 OR 28.3x1.78 NBR 70 SH C0015180 Cover for nut Ø41.2 H22.7 R24 Q0015291 Antifriction ring Ø21.8 Ø16 H2.8 C0015179 Handle's cover Ø41 H17.5 M15x1.5 Q0014996 Grubscrew M4x12 flat point C0002281 Handle 18 L94 H30.5 9x9 C0015171 Screw Ø16 M4 H16 Q0014142 Rubber packing double-sided tape |