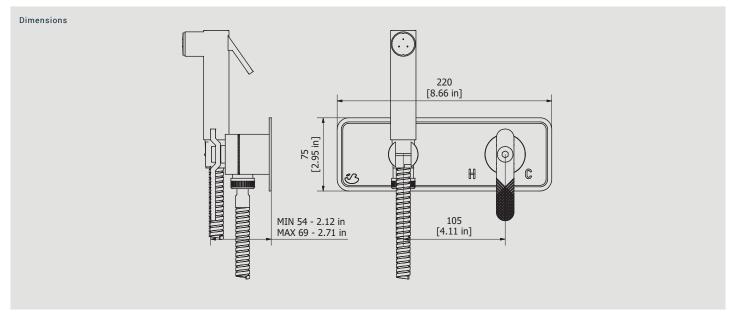

# **B2706**

Description

Wall monted bidet spray mixer

Built-in body to be purchased separately INC206XXXN\_19

**Box Dimensions** 370 x 270 x 80 mm Weight

2.8 kg

Finishes

CC CHROME

G1/2" female

Aerator

Flow Rate (+/-10%)

1 BAR 2.3 I\min 2 BAR 3.2 I\min 3 BAR 4 I\min

Production

Main body is a single casted pieces

Material

**BRASS** 