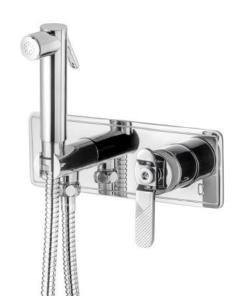

# **B2706**

Description

Wall monted bidet spray mixer

Built-in body to be purchased separately INC206XXXN\_19

**Box Dimensions** 370 x 270 x 80 mm Weight

2.8 kg

Finishes

CC CHROME

 $\bigcirc$  BO

BRUSHED PALE GOLD

08 BRUSHED GOLD Ш

ORR ANTIQUE COPPER

RS ROSE GOLD ON NATURAL BRASS ●SR BRUSHED ROSE GOLD OPL PLATINUM

Cartridge

Ø35 ceramic cartridge

Threaded fitting

G1/2" female

Aerator

Flow Rate (+/-10%)

1 BAR 2.3 I\min 2 BAR 3.2 I\min 3 BAR 4 I\min

Production

Main body is a single casted pieces

Material

**BRASS** 