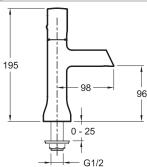

## **Technical drawing**

- MATERIAL: 54
- TYPE: 8
- MECHANISM: Ceramic disc cartridge
- INSTALLATION TYPE: 1 hole
- No waste

Product Specification: Pillar tap for handwash basin (cold water). E8967. Collection: TOOBI. WEIGHT: 1.1 kg. MATERIAL: 54. INSTALLATION TYPE: 1 hole. TYPE: 8. FLOW RATE: 8 I/min under 3 bar. MECHANISM: Ceramic disc cartridge. WASTE : Without waste. INSTALLATION TYPE: 1 hole. Ceramic disc valve. No waste.