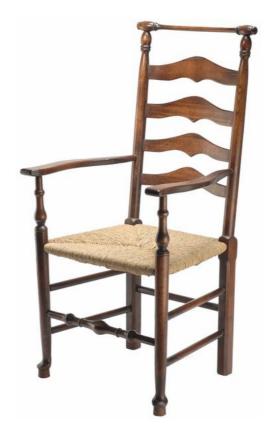

## **Macclesfield Ladderback Arm Chair**

W545 (0529-69) Macclesfield Ladderback arm - only 2 available in showroom.  $45^{\rm H}$  K  $\,21^{\rm H}$  V  $\,17^{\rm H}$  D

114cmH x 53cmW x 43cmD

Our Premier dining chair - built and finished by hand. All rush seats on our top of the Range Chairmans chairs are hand rushed to fine detail. The rush seats are routinely darkened down to emulate the wonderful aged appearance of these chairs.