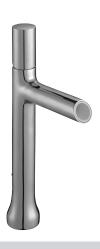

## TOOBI - Tall single-lever washbasin mixer with supply hoses

Jacob Delafor PARIS

### E8990

Collection: TOOBI

# Finish\*:

• MATERIAL: 54

• TYPE: Single-lever

• Flow limit 8 l/min

• CONNECTION: With supply hoses

• INSTALLATION TYPE: 1 hole