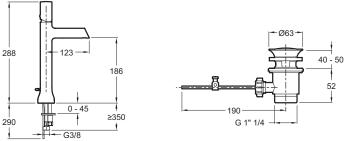

### **Technical drawing**

Product Specification: Tall single-lever washbasin mixer with supply hoses. E8990. Collection: TOOBI. WEIGHT: 1.9 kg. MATERIAL: 54. INSTALLATION TYPE: 1 hole. TYPE: Single-lever. FLOW RATE: 8 l/min under 3 bar. CONNECTION: With supply hoses. MECHANISM: Ceramic disc cartridge. INSTALLATION TYPE: 1 hole. MECHANISM GUARANTEE: 5 years. Flow limit 8 l/min. No waste.