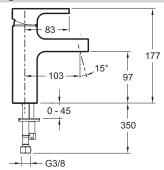

## **Technical drawing**

• TYPE: Single-lever

• MECHANISM GUARANTEE: 5 years

• No drain

Product Specification: Medium single-lever monobloc basin mixer, smooth body. E98339. Collection: STRAYT. WEIGHT: 2.6 kg. MATERIAL: Metal. INSTALLATION TYPE: 1 hole. TYPE: Single-lever. CONNECTION: With supply hoses. WASTE: Without waste. INSTALLATION TYPE: 1 hole. MECHANISM GUARANTEE: 5 years. Ceramic disc cartridge. No drain. Water saving feature. Anti-scale aerator.