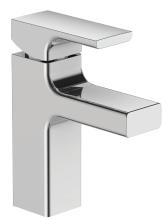

# STRAYT - Medium single-lever monobloc basin mixer, smooth body

# E98339

**Collection: STRAYT** 

#### **Features**

• WEIGHT: 2.6 kg

• INSTALLATION TYPE: 1 hole

• CONNECTION: With supply hoses

• INSTALLATION TYPE: 1 hole

· Ceramic disc cartridge

• Water saving feature

• MATERIAL: Metal