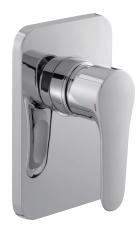

# JULY - Built-in shower mixer - no diverter

## E98702

Collection: JULY

Jacob Delafor PARIS

### Finish\*:

• WEIGHT: 1.8 kg

• INSTALLATION TYPE: Built-in

• Automatic diverter with locking option

- **Features**
- DIMENSIONS: 24.50 x 16.50 x 11.50 cm
- MATERIAL: Metal
- NORMS AND REGULATION: ACS (Certificate of Sanitary Compliance): 10 ACC LY 004