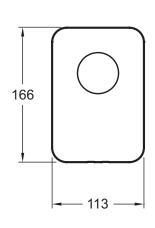

### Finish\*:

• WEIGHT: 1.8 kg

• INSTALLATION TYPE: Built-in

• Automatic diverter with locking option

- **Features**
- DIMENSIONS: 24.50 x 16.50 x 11.50 cm
- MATERIAL: Metal
- NORMS AND REGULATION: ACS (Certificate of Sanitary Compliance): 10 ACC LY 004