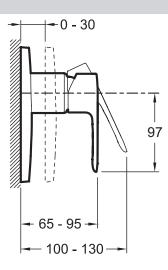

#### **Technical drawing**

This document is not contractual

Product Specification: Built-in shower mixer - no diverter. E98702. Collection: JULY. DIMENSIONS: 24.50 x 16.50 x 11.50 cm. WEIGHT: 1.8 kg. MATERIAL: Metal. INSTALLATION TYPE: Built-in. NORMS AND REGULATION: ACS (Certificate of Sanitary Compliance): 10 ACC LY 004. Automatic diverter with locking option.