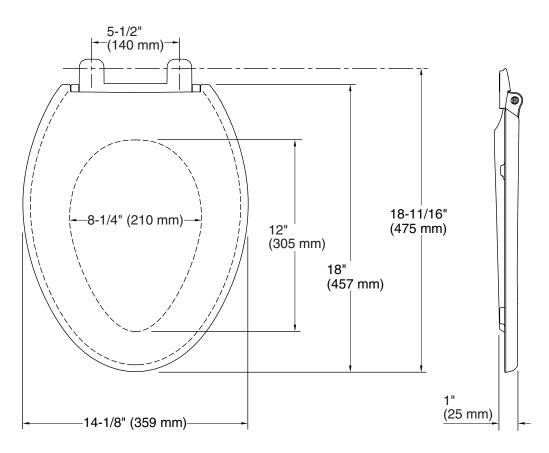

## **Technical Information**

All product dimensions are nominal.

Seat shape type: Elongated

Seat front type: Closed-front

Seat-mounting holes: 5-1/2" (140 mm)