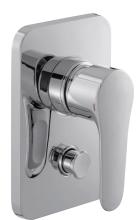

# JULY - Two-way shower mixer

#### E98714

Collection: JULY

Jacob Delafon PARIS

Finish\*:

CP - Chrome

#### **Features**

- DIMENSIONS: 24.50 x 16.50 x 11.50 cm
- MATERIAL: Metal
- NORMS AND REGULATION: ACS (Certificate of Sanitary Compliance): 10 ACC LY 004
- WEIGHT: 2.6 kg
- INSTALLATION TYPE: Built-in
- Automatic diverter with locking option