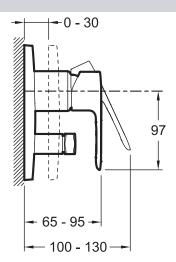

## **Technical drawing**

This document is not contractual

Product Specification: Two-way shower mixer. E98714. Collection: JULY. DIMENSIONS: 24.50 x 16.50 x 11.50 cm. WEIGHT: 2.6 kg. MATERIAL: Metal. INSTALLATION TYPE: Built-in. NORMS AND REGULATION: ACS (Certificate of Sanitary Compliance): 10 ACC LY 004. Automatic diverter with locking option.