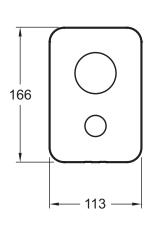

### **Required products**

• 98699D: Universal recessed box

## **Technical drawing**

This document is not contractual

Product Specification: Two-way shower mixer. E98714. Collection: JULY. DIMENSIONS: 24.50 x 16.50 x 11.50 cm. WEIGHT: 2.6 kg. MATERIAL: Metal. INSTALLATION TYPE: Built-in. NORMS AND REGULATION: ACS (Certificate of Sanitary Compliance): 10 ACC LY 004. Automatic diverter with locking option.