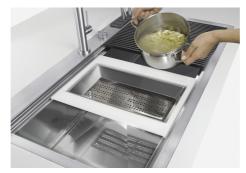

# Triple recess - sliding accessories

The Foster Milano sink has an ingenious design that makes it simple to use a large set of optional accessories. On the topmost supporting step, the innovative Black grids slide, creating a large and practical surface to rinse food and crockery. The second step is meant to support and allow the sliding of a complete combination of accessories, which make some operations practical and safe: rinse, drain, slice, grate... everything can be done inside the sink. The third supporting step is on the bottom of the bowl. On this step one can rest the Black grids, making it possible to rinse foodstuffs without their coming in contact with the bottom of the sink, which may be dirty.

#### **OPTIONAL ACCESSORIES**

Black grid 8100 600

HPDE Twin chopping board 8644 101

Stainless steel plate rack 8100 303

Walnut-wood chopping board 8642 000

Glass chopping board 8631 300

Graters kit with ring-holder and food collection tray 8159 101