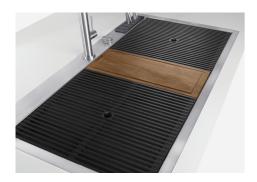

# Triple recess - sliding accessories

The Foster Milano sink has an ingenious design that makes it simple to use a large set of optional accessories. On the topmost supporting step, the innovative Black grids slide, creating a large and practical surface to rinse food and crockery. The second step is meant to support and allow the sliding of a complete combination of accessories, which make some operations practical and safe: rinse, drain, slice, grate... everything can be done inside the sink. The third supporting step is on the bottom of the bowl. On this step one can rest the Black grids, making it possible to rinse foodstuffs without their coming in contact with the bottom of the sink, which may be dirty.