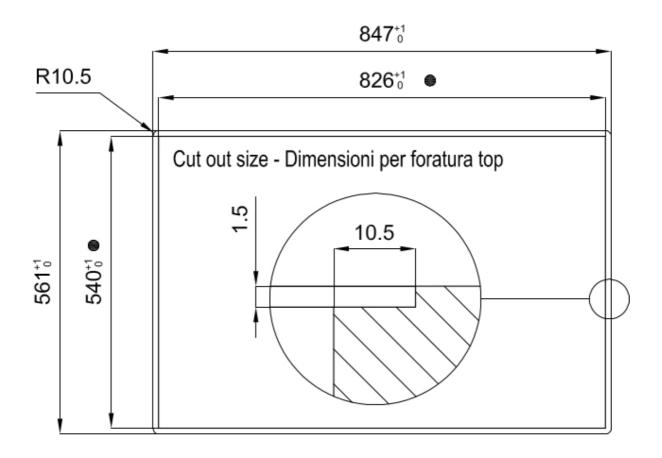

use of the under-sink compartment.

# Triple recess - sliding accessories

The Foster Milano sink has an ingenious design that makes it simple to use a large set of optional accessories. On the topmost supporting step, the innovative Black grids slide, creating a large and practical surface to rinse food and crockery. The second step is meant to support and allow the sliding of a complete combination of accessories, which make some operations practical and safe: rinse, drain, slice, grate... everything can be done inside the sink. The third supporting step is on the bottom of the bowl. On this step one can rest the Black grids, making it possible to rinse foodstuffs without their coming in contact with the bottom of the sink, which may be dirty.

## **TECHNICAL DATA**

# Foster ==









Built-in cut out for FTS - Foratura per installazione FTS

# Foster ==

# **GALLERY**















# **EQUIPMENT**



Space Milano automatic waste fitting 8407 115



#### **OPTIONAL ACCESSORIES**



Black grid 8100 600



HPDE Twin chopping board 8644 101



Stainless steel plate rack 8100 303



Walnut-wood chopping board 8642 000



Glass chopping board 8631 300



Graters kit with ring-holder and food collection tray 8159 101



Stainless steel perforated tray 8151 000

### **WARNING:**

The accessories 8159101, 8100303,8151000 are only usable in combination with 8644101



# **RECOMMENDED PAIRINGS**





Cooker hob Foster Milano 7636 000

Mixer Tap FL 8521 000