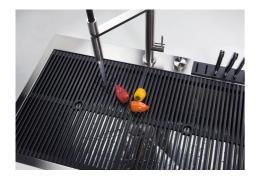

# Triple recess - sliding accessories

The Foster Milano sink has an ingenious design that makes it simple to use a large set of optional accessories. On the topmost supporting step, the innovative Black grids slide, creating a large and practical surface to rinse food and crockery. The second step is meant to support and allow the sliding of a complete combination of accessories, which make some operations practical and safe: rinse, drain, slice, grate... everything can be done inside the sink. The third supporting step is on the bottom of the bowl. On this step one can rest the Black grids, making it possible to rinse foodstuffs without their coming in contact with the bottom of the sink, which may be dirty.