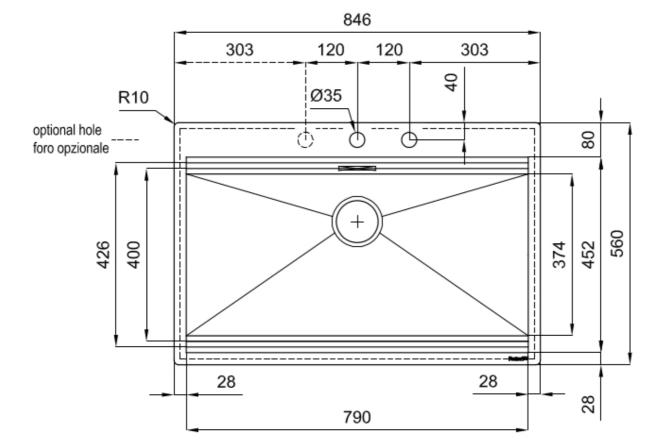

## **DETAILS**

| Finish                 | Foster brushed                                                                            |
|------------------------|-------------------------------------------------------------------------------------------|
| Material               | AISI 304 stainless steel                                                                  |
| Texture                | Satin                                                                                     |
| Base                   | 90 cm                                                                                     |
| Edge/Installation Type | Flush-mount   Top-mount                                                                   |
| Dimensions             | 846x560 mm                                                                                |
| Standard fittings      | Fixing hooks, gasket, drain, overflow and siphon, boxed packing                           |
| Mixer holes            | 2 standard holes                                                                          |
| Built-in hole          | View technical data sheet (for all Flush-mount / Top-mount models and Under-mount models) |

| Drainer                 | No                                                                                                                                                                                                                                                               |
|-------------------------|------------------------------------------------------------------------------------------------------------------------------------------------------------------------------------------------------------------------------------------------------------------|
| Width                   | 85 cm                                                                                                                                                                                                                                                            |
| Bowl dimension          | 790x400mm                                                                                                                                                                                                                                                        |
| Number of bowls         | 1 bowl                                                                                                                                                                                                                                                           |
| Waste fitting           | Drain with automatic control SPACE MILANO - 3.5 "                                                                                                                                                                                                                |
| FEATURES                |                                                                                                                                                                                                                                                                  |
| 56 cm deep              | 56 cm deep. An increased dimension synonymous with great functionality, which distinguishes the Foster Milano series.                                                                                                                                            |
| Automatic waste fitting | The waste-fitting with round remote knob is supplied; a practical accessory which makes it unnecessary to get wet in order to drain the water from the bowl.                                                                                                     |
| Diamond-shape bottom    | The draining of water is an important feature in a sink, and it's always taken good care of in Foster products. In the bent-welded sinks, which would have a flat bottom, the proper draining is guaranteed by the elegant beveling, which helps the water flow. |
| Double mixer hole       | The large tap counter is already fitted with a series of 2 tap holes. In the second hole it is possible to install the remote control of the automatic drain or, alternatively, a practical soap dispenser.                                                      |
| High thickness          | 1mm thick steel. A significant thickness, which guarantees the maximum sturdiness and durability.                                                                                                                                                                |
| Perimetral overflow     | The overflow is always a security on the Foster sinks that prevents the overflow of water in case of oversights. The perimeter drain solution improves aesthetics thanks to its square and essential shape.                                                      |
| Save space system       | Drain and siphon are designed to leave as much space as possible in the under-sink area, more and more useful today for theseparate waste collection systems.                                                                                                    |