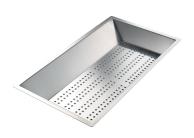

Stainless steel perforated tray 8151 000

### **WARNING:**

The accessories 8159101, 8100303,8151000 are only usable in combination with 8644101