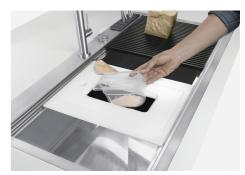

#### Space waste fitting

The elegant SPACE steel cap closes the drain and leaves no visible residues collected in the basket below. Space also has a small footprint and allows the optimal use of the under-sink compartment.

# **EQUIPMENT**

Space Milano automatic waste fitting 8407 115