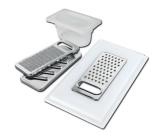

#### **OPTIONAL ACCESSORIES**

Black grid 8100 600

HPDE Twin chopping board 8644 101

Stainless steel plate rack 8100 303

Walnut-wood chopping board 8642 000

Glass chopping board 8631 300

Graters kit with ring-holder and food collection tray 8159 101

Stainless steel perforated tray 8151 000

### **WARNING:**

The accessories 8159101, 8100303,8151000 are only usable in combination with 8644101