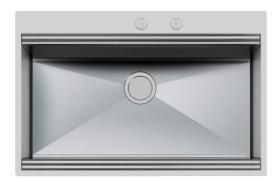

# Sink Foster Milano 1024 050

Sinks

Code: 1024 050

## **DETAILS**

| Finish                 | Foster brushed                                                                            |
|------------------------|-------------------------------------------------------------------------------------------|
| Material               | AISI 304 stainless steel                                                                  |
| Texture                | Satin                                                                                     |
| Base                   | 90 cm                                                                                     |
| Edge/Installation Type | Flush-mount   Top-mount                                                                   |
| Dimensions             | 846x560 mm                                                                                |
| Standard fittings      | Fixing hooks, gasket, drain, overflow and siphon, boxed packing                           |
| Mixer holes            | 2 standard holes                                                                          |
| Built-in hole          | View technical data sheet (for all Flush-mount / Top-mount models and Under-mount models) |