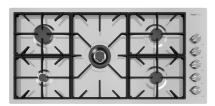

# **RECOMMENDED PAIRINGS**

Cooker hob Foster Milano 7636 000

Mixer Tap FL 8521 000