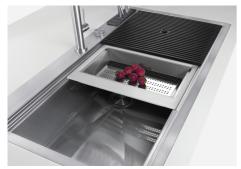

# Triple recess - sliding accessories

The Foster Milano sink has an ingenious design that makes it simple to use a large set of optional accessories. On the topmost supporting step, the innovative Black grids slide, creating a large and practical surface to rinse food and crockery. The second step is meant to support and allow the sliding of a complete combination of accessories, which make some operations practical and safe: rinse, drain, slice, grate... everything can be done inside the sink. The third supporting step is on the bottom of the bowl. On this step one can rest the Black grids, making it possible to rinse foodstuffs without their coming in contact with the bottom of the sink, which may be dirty.

#### **OPTIONAL ACCESSORIES**

Black grid 8100 600

HPDE Twin chopping board 8644 101

Stainless steel plate rack 8100 303

Walnut-wood chopping board 8642 000

Glass chopping board 8631 300

Graters kit with ring-holder and food collection tray 8159 101

Stainless steel perforated tray 8151 000