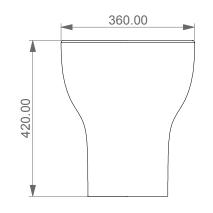

**FRONT** 

TOP

**LEFT** 

**REAR** 

SECTION

Bidet a terra Speed monoforo (senza foro, tre fori su richiesta) Speed bidet back to wall one hole (no hole, three holes on request)

## Designation

Bidet a terra Speed monoforo (senza foro, tre fori su richiesta) Speed bidet back to wall one hole (no hole, three holes on request)

Scale

1:10

cod. SPBI01

This drawing including the respectivedata may neither be duplicated nor modified nor altered without the consent of GSG Ceramic Design. The use of the data/technical drawings take place at users own risk and under exclusion of any liability of GSG Ceramic Design. The dimensions are not binding; products are subject to changes. Measurement shown may be subjected to small variations or are indicative.