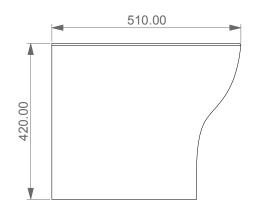

**FRONT** 

TOP

**LEFT** 

**REAR** 

SECTION

Bidet a terra Speed monoforo (senza foro, tre fori su richiesta) Speed bidet back to wall one hole (no hole, three holes on request)

## Designation

Bidet a terra Speed monoforo (senza foro, tre fori su richiesta) Speed bidet back to wall one hole (no hole, three holes on request)

Scale

1:10

cod. SPBI01

This drawing including the respectivedata may neither be duplicated nor modified nor altered without the consent of GSG Ceramic Design. The use of the data/technical drawings take place at users own risk and under exclusion of any liability of GSG Ceramic Design. The dimensions are not binding; products are subject to changes. Measurement shown may be subjected to small variations or are indicative.