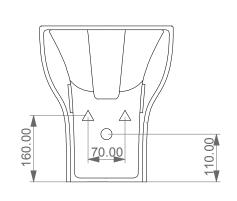

**FRONT** 

TOP

**LEFT** 

**REAR** 

SECTION

Bidet a terra Speed monoforo (senza foro, tre fori su richiesta) Speed bidet back to wall one hole (no hole, three holes on request)

## Designation

Bidet a terra Speed monoforo (senza foro, tre fori su richiesta) Speed bidet back to wall one hole (no hole, three holes on request)

Scale

1:10

cod. SPBI01

This drawing including the respectivedata may neither be duplicated nor modified nor altered without the consent of GSG Ceramic Design. The use of the data/technical drawings take place at users own risk and under exclusion of any liability of GSG Ceramic Design. The dimensions are not binding; products are subject to changes. Measurement shown may be subjected to small variations or are indicative.