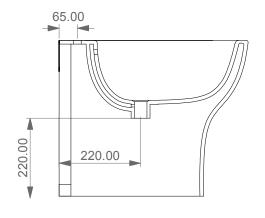

**FRONT** 

TOP

**LEFT** 

**REAR** 

SECTION

Bidet a terra Speed monoforo (senza foro, tre fori su richiesta) Speed bidet back to wall one hole (no hole, three holes on request)

## Designation

Bidet a terra Speed monoforo (senza foro, tre fori su richiesta) Speed bidet back to wall one hole (no hole, three holes on request)

Scale

1:10

cod. SPBI01

This drawing including the respectivedata may neither be duplicated nor modified nor altered without the consent of GSG Ceramic Design. The use of the data/technical drawings take place at users own risk and under exclusion of any liability of GSG Ceramic Design. The dimensions are not binding; products are subject to changes. Measurement shown may be subjected to small variations or are indicative.