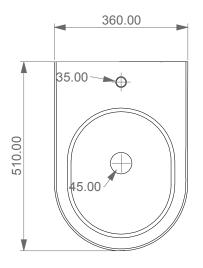

**FRONT** 

TOP

**LEFT** 

**REAR** 

SECTION

Bidet a terra Speed monoforo (senza foro, tre fori su richiesta) Speed bidet back to wall one hole (no hole, three holes on request)

## Designation

Bidet a terra Speed monoforo (senza foro, tre fori su richiesta) Speed bidet back to wall one hole (no hole, three holes on request)

Scale

1:10

cod. SPBI01

This drawing including the respectivedata may neither be duplicated nor modified nor altered without the consent of GSG Ceramic Design. The use of the data/technical drawings take place at users own risk and under exclusion of any liability of GSG Ceramic Design. The dimensions are not binding; products are subject to changes. Measurement shown may be subjected to small variations or are indicative.