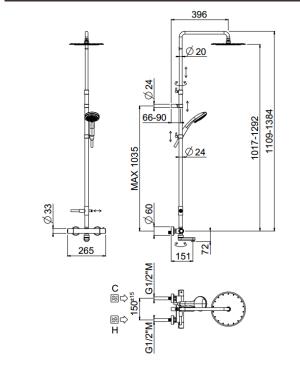

### TECHNICAL INFORMATION

Bridge telescopic shower column including exposed thermostatic mixer with brass handles, diverter and swinging spout, turning bar with adjustable mounting. Round ultra-thin shower head, Ø240, non-liming, in stainless steel. 3 jets non-liming shower in ABS. Smooth double anti-torsion PVC flexible hose, cm 150. CHROME

## TECHNICAL DRAWING