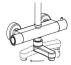

# Rigoletto telescopic with spout

Rigoletto telescopic with spout, MySlim shower head  ${\bf 00\text{-}1971\text{-}N\text{-}CR}$ 

### TECHNICAL INFORMATION

Bridge telescopic shower column including exposed thermostatic mixer with brass handles, diverter and swinging spout, turning bar with adjustable mounting. Round ultra-thin shower head, Ø240, non-liming, in stainless steel. 3 jets non-liming shower in ABS. Smooth double anti-torsion PVC flexible hose, cm 150. CHROME

#### Flow rate:

x rubinetto

#### FEATURES









rain jet

central jet

sic

le jet

Tub spout







double antitorsion

adjustable telescopic shower column

Rigoletto adjustable spout

#### PICTURE



## TECHNICAL DRAWING



#### SPARE PARTS





#### **FINISHINGS**