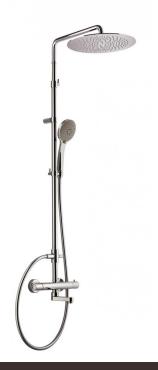

# Rigoletto telescopic with spout

Rigoletto telescopic with spout, MySlim shower head  ${\bf 00\text{-}1971\text{-}N\text{-}CR}$ 

### TECHNICAL INFORMATION

Bridge telescopic shower column including exposed thermostatic mixer with brass handles, diverter and swinging spout, turning bar with adjustable mounting. Round ultra-thin shower head, Ø240, non-liming, in stainless steel. 3 jets non-liming shower in ABS. Smooth double anti-torsion PVC flexible hose, cm 150. CHROME

#### PICTURE