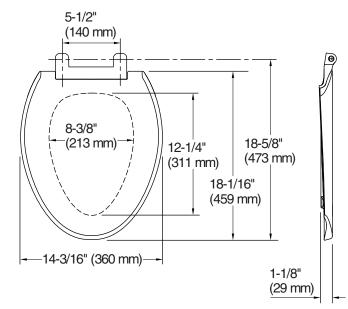

## Transitions<sup>®</sup> Quiet-Close<sup>™</sup>

Elongated Toilet Seat K-4732

Child Ring

#### **Technical Information**

| All product dimensions are nominal. |                 |  |  |
|-------------------------------------|-----------------|--|--|
| Seat shape type:                    | Elongated       |  |  |
| Seat front type:                    | Closed-front    |  |  |
| Seat-mounting holes:                | 5-1/2" (140 mm) |  |  |