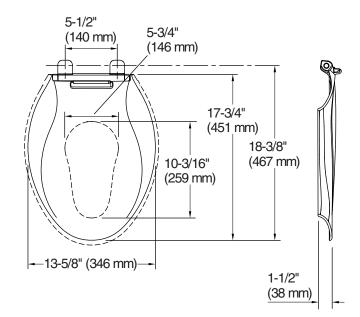

## Transitions<sup>®</sup> Quiet-Close<sup>™</sup>

Elongated Toilet Seat K-4732

Child Ring

#### **Technical Information**

| All product dimensions are nominal. |                 |  |  |
|-------------------------------------|-----------------|--|--|
| Seat shape type:                    | Elongated       |  |  |
| Seat front type:                    | Closed-front    |  |  |
| Seat-mounting holes:                | 5-1/2" (140 mm) |  |  |