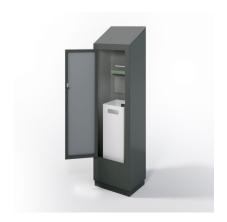

## PRODUCT DESCRIPTION

The structure of the DOGGY bin is made in steel of 20/10 thickness. Inside the bin, a waste container made in galvanized steel of 10/10 thickness si placed.

For the realization of this product made in Italy, Steel EN10111DD11 is used and later treated with a cycle of sandblasting, cataphoresis and powder coating. Such cycle is meant to guarantee the protection of the painted products, in an environment of C4 corrosion class, as requested by the UNI regulations EN ISO 12944-2. The products are eventually polyester-powder coated with RAL colours at choice.

The galvanized steel used is steel EN10346DX51D+Z and, unless otherwise stated, is not painted.

## **Max Dimensions:**

Height: **1500 mm**Width: **400 mm**Depth: **300 mm** 

Material: steel