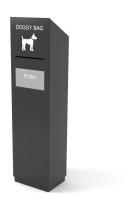

## DOG POOP CONTAINER: DOGGY

| Categories: LITTER BINS, URBAN DESIGN

## PRODUCT DESCRIPTION

The structure of the DOGGY bin is made in steel of 20/10 thickness. Inside the bin, a waste container made in galvanized steel of 10/10 thickness si placed.

For the realization of this product made in Italy, Steel EN10111DD11 is used and later treated with a cycle of sandblasting, cataphoresis and powder coating. Such cycle is meant to guarantee the protection of the painted products, in an environment of C4 corrosion class, as requested by the UNI regulations EN ISO 12944-2. The products are eventually polyester-powder coated with RAL colours at choice.

## **Max Dimensions:**

Height: **1500 mm**Width: **400 mm**Depth: **300 mm** 

Material: steel