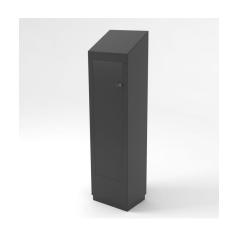

## DOG POOP CONTAINER: DOGGY

| Categories: LITTER BINS, URBAN DESIGN

## **Max Dimensions:**

Height: **1500 mm**Width: **400 mm**Depth: **300 mm** 

Material: steel