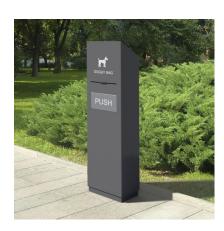

## DOG POOP CONTAINER: DOGGY

| Categories: LITTER BINS, URBAN DESIGN

## PRODUCT DESCRIPTION

The structure of the DOGGY bin is made in steel of 20/10 thickness. Inside the bin, a waste container made in galvanized steel of 10/10 thickness si placed.

For the realization of this product made in Italy, Steel EN10111DD11 is used and later treated with a cycle of sandblasting, cataphoresis and powder coating. Such cycle is meant to guarantee the protection of the painted products, in an environment of C4 corrosion class, as requested by the UNI regulations EN ISO 12944-2. The products are eventually polyester-powder coated with RAL colours at choice.

## **Max Dimensions:**

Height: **1500 mm**Width: **400 mm**Depth: **300 mm** 

Material: steel