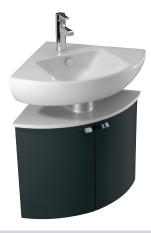

# **ODÉON UP - Corner base unit 68 cm**

# **EB864**

Collection: ODÉON UP

#### **Features**

• DIMENSIONS: 67.90 x 48 x 50.70 cm

MATERIAL: LacquerSTORAGE TYPE: Door

• WEIGHT: 12 kg

• INSTALLATION TYPE: Wall-mount

• RECOMMENDED BRASSWARE: Stance brassware - elegance and lightness

## **Required products**

• E4710: Corner washbasin