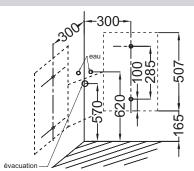

# **Technical drawing**

This document is not contractual

Product Specification: Corner base unit 68 cm. EB864. Collection: ODÉON UP. DIMENSIONS: 67.90 x 48 x 50.70 cm. WEIGHT: 12 kg. MATERIAL: Lacquer. INSTALLATION TYPE: Wall-mount. STORAGE TYPE: Door. RECOMMENDED BRASSWARE: Stance brassware - elegance and lightness.