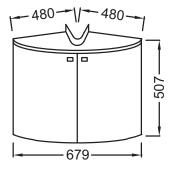

#### **Features**

• DIMENSIONS: 67.90 x 48 x 50.70 cm

MATERIAL: LacquerSTORAGE TYPE: Door

• WEIGHT: 12 kg

• INSTALLATION TYPE: Wall-mount

• RECOMMENDED BRASSWARE: Stance brassware - elegance and lightness

# **Technical drawing**

This document is not contractual

Product Specification: Corner base unit 68 cm. EB864. Collection: ODÉON UP. DIMENSIONS: 67.90 x 48 x 50.70 cm. WEIGHT: 12 kg. MATERIAL: Lacquer. INSTALLATION TYPE: Wall-mount. STORAGE TYPE: Door. RECOMMENDED BRASSWARE: Stance brassware - elegance and lightness.