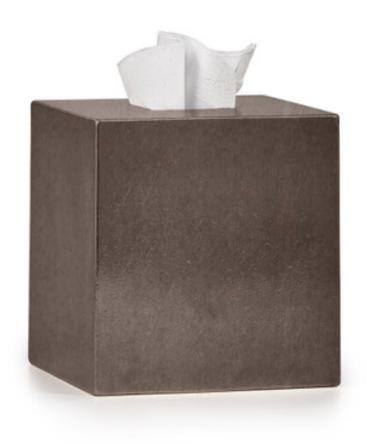

## DURANGO WB/M TISSUE COVER

We've partnered with bronze specialist Rocky Mountain Hardware to create these oneof-a-kind bronze accessories. The rich gray coloring is Rocky Mountain's signature "White Bronze Medium" finish. Over time, bronze will develop a distinctive patina which can be enjoyed or brightened with polishing. Made in the USA. Durango items are made to order and are not eligible for return. Durango bronze items are made to order and are not eligible for return. ALLOW 10 -12 WEEKS FOR PRODUCTION.

| MATERIAL                  | COLOR                | COUNTRY OF ORIGIN    |         |
|---------------------------|----------------------|----------------------|---------|
| White Bronze              | Medium Silver Bronze | USA                  |         |
| ITEM                      | NUMBER               | LXWXH (in)           | WT (1b) |
| Durango WB/M Tissue Cover | DUR-WBM-TC           | 5.25" x 5.25" x 5.5" | 8 LB    |