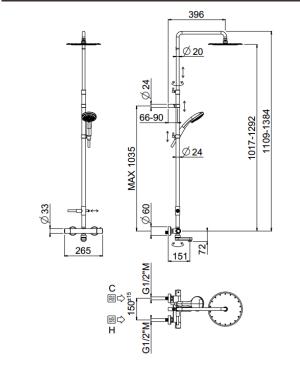

# Rigoletto telescopic with spout

Rigoletto telescopic with spout, MySlim shower head  ${\bf 00\text{-}1972\text{-}N\text{-}CR}$ 

### TECHNICAL INFORMATION

Bridge telescopic shower column including exposed thermostatic mixer with brass handles, diverter and swinging spout, turning bar with adjustable mounting. Round ultra-thin shower head, Ø300, non-liming, in stainless steel. 3 jets non-liming shower in ABS. Smooth double anti-torsion PVC flexible hose, cm 150. CHROME

#### Flow rate:

x rubinetto

#### FEATURES









iin jet

central jet

side j

Tub spout







double antitorsion

adjustable telescopic shower column

Rigoletto adjustable spout

#### PICTURE



## TECHNICAL DRAWING



#### SPARE PARTS





#### FINISHINGS