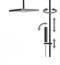

# Rigoletto telescopic with spout

Rigoletto telescopic with spout, MySlim shower head  ${\bf 00\text{-}1972\text{-}N\text{-}CR}$ 

### TECHNICAL INFORMATION

Bridge telescopic shower column including exposed thermostatic mixer with brass handles, diverter and swinging spout, turning bar with adjustable mounting. Round ultra-thin shower head, Ø300, non-liming, in stainless steel. 3 jets non-liming shower in ABS. Smooth double anti-torsion PVC flexible hose, cm 150. CHROME

#### PICTURE