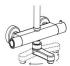

# Rigoletto telescopic with spout

Rigoletto telescopic with spout, MySlim shower head  ${\bf 00\text{-}1972\text{-}N\text{-}CR}$ 

### TECHNICAL INFORMATION

Bridge telescopic shower column including exposed thermostatic mixer with brass handles, diverter and swinging spout, turning bar with adjustable mounting. Round ultra-thin shower head, Ø300, non-liming, in stainless steel. 3 jets non-liming shower in ABS. Smooth double anti-torsion PVC flexible hose, cm 150. CHROME

#### Flow rate:

x rubinetto

#### FEATURES









iin jet

central jet

side j

Tub spout







double antitorsion

adjustable telescopic shower column

Rigoletto adjustable spout

#### PICTURE



## TECHNICAL DRAWING



#### SPARE PARTS





#### FINISHINGS