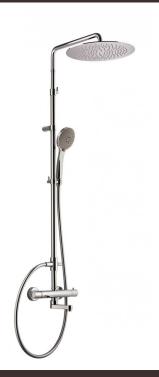

# Rigoletto telescopic with spout

Rigoletto telescopic with spout, MySlim shower head  ${\bf 00\text{-}1972\text{-}N\text{-}CR}$ 

### TECHNICAL INFORMATION

Bridge telescopic shower column including exposed thermostatic mixer with brass handles, diverter and swinging spout, turning bar with adjustable mounting. Round ultra-thin shower head, Ø300, non-liming, in stainless steel. 3 jets non-liming shower in ABS. Smooth double anti-torsion PVC flexible hose, cm 150. CHROME

#### PICTURE