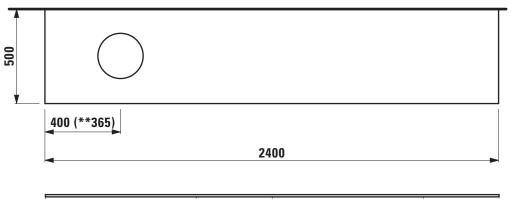

## Top for vanity unit / with cut out left 42460.2

| TECHNICAL DATA     |                                              |                   |                                              |  |  |
|--------------------|----------------------------------------------|-------------------|----------------------------------------------|--|--|
| Order no.          | 42460.2 / cut out left                       | Accessories excl. | Vanity unit without top, 800 mm element at   |  |  |
| Dimensions (WxHxD) | 2400 x 12 x 500 mm                           | -                 | left side and 400 mm element at right side   |  |  |
| Matching for       | 2x vanity unit without top 1200 mm,          | -                 | order no. 42417.0                            |  |  |
|                    | order no. 42417.0                            | Colours           | 630 - Noce canaletto, surface lacquered real |  |  |
|                    | 1x washbasin, order no. 81897.1 (vanity unit |                   | wood veneer                                  |  |  |
|                    | combination only with 7 drawers), 81897.2,   |                   | 631 - White, technical marble top            |  |  |
|                    | 81897.3 (with shelf at right side)           |                   |                                              |  |  |
| Specification      | Body - Surface lacquered real wood veneer    | _                 |                                              |  |  |
|                    | or technical marble                          |                   |                                              |  |  |
|                    | 1 cut out left                               |                   |                                              |  |  |
| Weight             | 630 – 62,0 kg                                | _                 |                                              |  |  |
|                    | 631 – 80,0 kg                                |                   |                                              |  |  |

 $^{\star\star}$  = Only II Bagno Alessi One <code>\$1897.3</code> with shelf at right side X = The exact hight must be set during installation.