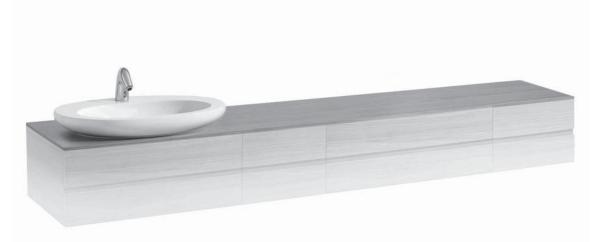

## Top for vanity unit / with cut out left 42460.2

| TECHNICAL DATA     |                                              |                   |                                              |  |  |
|--------------------|----------------------------------------------|-------------------|----------------------------------------------|--|--|
| Order no.          | 42460.2 / cut out left                       | Accessories excl. | Vanity unit without top, 800 mm element at   |  |  |
| Dimensions (WxHxD) | 2400 x 12 x 500 mm                           | -                 | left side and 400 mm element at right side   |  |  |
| Matching for       | 2x vanity unit without top 1200 mm,          | -                 | order no. 42417.0                            |  |  |
|                    | order no. 42417.0                            | Colours           | 630 - Noce canaletto, surface lacquered real |  |  |
|                    | 1x washbasin, order no. 81897.1 (vanity unit |                   | wood veneer                                  |  |  |
|                    | combination only with 7 drawers), 81897.2,   |                   | 631 - White, technical marble top            |  |  |
|                    | 81897.3 (with shelf at right side)           |                   |                                              |  |  |
| Specification      | Body - Surface lacquered real wood veneer    | _                 |                                              |  |  |
|                    | or technical marble                          |                   |                                              |  |  |
|                    | 1 cut out left                               |                   |                                              |  |  |
| Weight             | 630 – 62,0 kg                                | _                 |                                              |  |  |
|                    | 631 – 80,0 kg                                |                   |                                              |  |  |