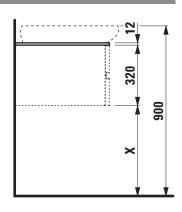

 $^{\star\star}$  = Only II Bagno Alessi One <code>\$1897.3</code> with shelf at right side X = The exact hight must be set during installation.