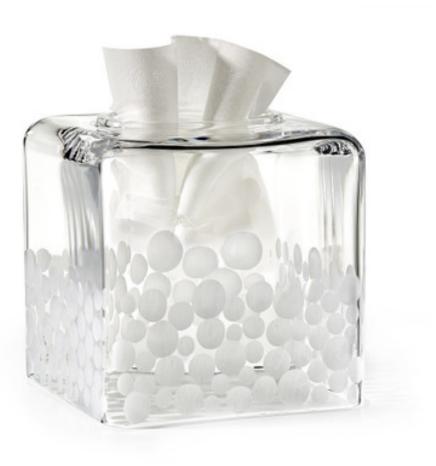

## FOCAL TISSUE COVER

From designer Michael Berman, gorgeous crystal accessories with timeless style. The brilliant 24% lead crystal is mouth-blown and etched by hand. Playful frosted orbs create a subtle contrast as they encircle each piece. Made in Italy. Please be aware that tiny bubbles may randomly appear within an item. This is part of the handmade nature of our production and is not considered defective.

| MATERIAL           | COLOR       | COUNTRY OF ORIGIN |         |
|--------------------|-------------|-------------------|---------|
| 24% Lead Crystal   | Clear/Frost | Italy             |         |
|                    |             |                   |         |
| ITEM               | NUMBER      | LXWXH (in)        | WT (Ib) |
| Focal Tissue Cover | MBFOCAL-TC  | 6" x 6" x 6"      | 6 LB    |