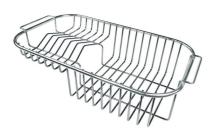

with a large 3.5" drain, with the practical basket cap that prevents the discharge of solid parts. The 3.5 "drain allows the use of the Foster waste-disposer, compatible with all models.                                       |
| Sliding brackets          |                                                                                                                                                                                                                                                        |



#### **TECHNICAL DATA**





## **GALLERY**





# **OPTIONAL ACCESSORIES**



Cestello inox 8612 000



Glass chopping board 8631 300



HPDE Chopping board 8657 001



Iroko-wood chopping board 8655 000



Iroko-wood sliding chopping board 8643 000



Stainless steel plate rack 8100 280



Stainless steel plate rack 8100 301



## **OPTIONAL AUTOMATIC WASTE FITTINGS**







Automatic waste fitting 8407 100



LIRA automatic waste fitting 8407 102



LIRA automatic waste fitting 8407 103