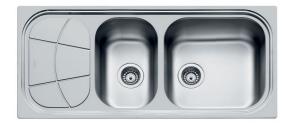

# Sink Big Bowl 1512 40x

Sinks

Code: 1512 40x

Code: 1512 401 DX (Vasca a destra) Code: 1512 402 SX (Vasca a sinistra)

#### **DETAILS**

| Finish                 | Foster brushed                                                  |
|------------------------|-----------------------------------------------------------------|
| Material               | AISI 304 stainless steel                                        |
| Texture                | Microfoster                                                     |
| Base                   | 90 cm                                                           |
| Edge/Installation Type | Standard (8 mm Edge)                                            |
| Dimensions             | 1160x500 mm                                                     |
| Standard fittings      | Fixing hooks, gasket, drain, overflow and siphon, boxed packing |
| Mixer holes            | 1 standard hole - 2nd and 3rd on request                        |
| Built-in hole          | 1140x480 mm                                                     |
|                        |                                                                 |

| Drainer                   | Yes                                                                                                                                                                                                                                                    |
|---------------------------|--------------------------------------------------------------------------------------------------------------------------------------------------------------------------------------------------------------------------------------------------------|
| Width                     | 116 cm                                                                                                                                                                                                                                                 |
| Bowl dimension            | 450x400 + 275x400mm                                                                                                                                                                                                                                    |
| Number of bowls           | 2 bowls                                                                                                                                                                                                                                                |
| Waste fitting             | 3,5" drain                                                                                                                                                                                                                                             |
| FEATURES                  |                                                                                                                                                                                                                                                        |
| 2nd / 3rd hole availaible | The sink can be customized with the execution on request of additional holes, usable for double-hole mixers, for remote controlled drains or for the installation of soap dispensers. The positions are marked on the drawings with dotted line holes. |
| Added value               | Foster uses steel thicknesses higher than those used on average by other manufacturers. This is how, thanks to our long experience, we know how to make sinks of superior quality and with a better resistance to aging.                               |
| Basket 3,5" waste fitting | The drain is equipped with a large 3.5" drain, with the practical basket cap that prevents the discharge of solid parts. The 3.5 "drain allows the use of the Foster waste-disposer, compatible with all models.                                       |
| Sliding brackets          |                                                                                                                                                                                                                                                        |