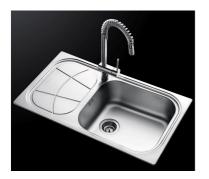

average by other manufacturers. This is how, thanks to our long experience, we know how to make sinks of superior quality and with a better resistance to aging.                               |
| Basket 3,5" waste fitting | The drain is equipped with a large 3.5" drain, with the practical basket cap that prevents the discharge of solid parts. The 3.5 "drain allows the use of the Foster waste-disposer, compatible with all models.                                       |
| Sliding brackets          |                                                                                                                                                                                                                                                        |



#### **TECHNICAL DATA**





## **GALLERY**





# **OPTIONAL ACCESSORIES**



Cestello inox 8612 000



Glass chopping board 8631 300



HPDE Chopping board 8657 001



Iroko-wood chopping board 8655 000



Iroko-wood sliding chopping board 8643 000



Stainless steel plate rack 8100 280



Stainless steel plate rack 8100 301



## **OPTIONAL AUTOMATIC WASTE FITTINGS**







Automatic waste fitting 8407 100



LIRA automatic waste fitting 8407 102



LIRA automatic waste fitting 8407 103