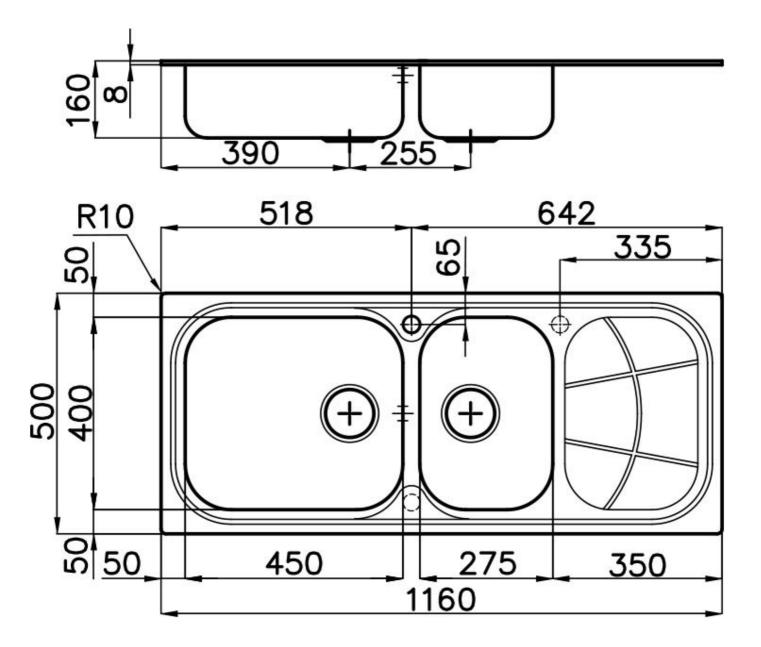

#### **DETAILS**

| Finish                 | Foster brushed                                                  |
|------------------------|-----------------------------------------------------------------|
| Material               | AISI 304 stainless steel                                        |
| Texture                | Microfoster                                                     |
| Base                   | 90 cm                                                           |
| Edge/Installation Type | Standard (8 mm Edge)                                            |
| Dimensions             | 1160x500 mm                                                     |
| Standard fittings      | Fixing hooks, gasket, drain, overflow and siphon, boxed packing |
| Mixer holes            | 1 standard hole - 2nd and 3rd on request                        |
| Built-in hole          | 1140x480 mm                                                     |
|                        |                                                                 |

| Drainer                   | Yes                                                                                                                                                                                                                                                    |
|---------------------------|--------------------------------------------------------------------------------------------------------------------------------------------------------------------------------------------------------------------------------------------------------|
| Width                     | 116 cm                                                                                                                                                                                                                                                 |
| Bowl dimension            | 450x400 + 275x400mm                                                                                                                                                                                                                                    |
| Number of bowls           | 2 bowls                                                                                                                                                                                                                                                |
| Waste fitting             | 3,5" drain                                                                                                                                                                                                                                             |
| FEATURES                  |                                                                                                                                                                                                                                                        |
| 2nd / 3rd hole availaible | The sink can be customized with the execution on request of additional holes, usable for double-hole mixers, for remote controlled drains or for the installation of soap dispensers. The positions are marked on the drawings with dotted line holes. |
| Added value               | Foster uses steel thicknesses higher than those used on average by other manufacturers. This is how, thanks to our long experience, we know how to make sinks of superior quality and with a better resistance to aging.                               |
| Basket 3,5" waste fitting | The drain is equipped with a large 3.5" drain, with the practical basket cap that prevents the discharge of solid parts. The 3.5 "drain allows the use of the Foster waste-disposer, compatible with all models.                                       |
| Sliding brackets          |                                                                                                                                                                                                                                                        |

#### **TECHNICAL DATA**