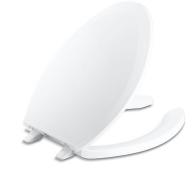

### Features

- Open-front seat with lid.
- Color-matched plastic hinges.
- Stainless-steel mounting bolts.
- Includes an antimicrobial agent that protects the toilet seat from odor- and stain-causing bacteria, mold and mildew. Antimicrobial agent does not protect the user from disease-causing bacteria.

### **Technical Information**

All product dimensions are nominal.Seat shape type:ElongatedSeat front type:Open-frontSeat-mounting holes:5-1/2" (140 mm)