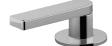

# COMPOSED - 3-hole washbasin 2-handle mixer - "Lever" handles

## E73060-4

Collection: COMPOSED

### **Features**

- WEIGHT: 4.5 kg
- INSTALLATION TYPE: 3 holes
- TYPE: Mixer
- HEIGHT UNDER SPOUT: 116
- MECHANISM: Ceramic disc valves
- WATER/ENERGY-SAVING: WATER-SAVING
- INSTALLATION TYPE: 3 holes
- Lever handles

- MATERIAL: Metal
- NORMS AND REGULATION: ACS: 15 ACC LY 081
- FLOW RATE: Maximum flow 5 I/min
- SPOUT PROJECTION: 151
- HOLE CONFIGURATION: 250 400
- . WASTE: With waste
- MECHANISM GUARANTEE: 5 years
- Anti-scale aerator.