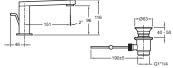

- MATERIAL: Metal
- NORMS AND REGULATION: ACS: 15 ACC LY 081
- FLOW RATE: Maximum flow 5 I/min
- SPOUT PROJECTION: 151
- HOLE CONFIGURATION: 250 400
- . WASTE: With waste
- MECHANISM GUARANTEE: 5 years
- Anti-scale aerator.

## **Technical drawing**

This document is not contractual