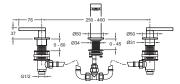

### **Features**

- WEIGHT: 4.5 kg
- INSTALLATION TYPE: 3 holes
- TYPE: Mixer
- HEIGHT UNDER SPOUT: 116
- MECHANISM: Ceramic disc valves
- WATER/ENERGY-SAVING: WATER-SAVING
- INSTALLATION TYPE: 3 holes
- Lever handles

- MATERIAL: Metal
- NORMS AND REGULATION: ACS: 15 ACC LY 081
- FLOW RATE: Maximum flow 5 I/min
- SPOUT PROJECTION: 151
- HOLE CONFIGURATION: 250 400
- . WASTE: With waste
- MECHANISM GUARANTEE: 5 years
- Anti-scale aerator.

## **Technical drawing**

This document is not contractual