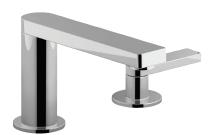

# COMPOSED - 3-hole washbasin 2-handle mixer - "Lever" handles

## E73060-4

Collection: COMPOSED

### **Features**

- WEIGHT: 4.5 kg
- INSTALLATION TYPE: 3 holes
- TYPE: Mixer
- HEIGHT UNDER SPOUT: 116
- MECHANISM: Ceramic disc valves
- WATER/ENERGY-SAVING: WATER-SAVING
- INSTALLATION TYPE: 3 holes
- Lever handles

- MATERIAL: Metal
- NORMS AND REGULATION: ACS: 15 ACC LY 081
- FLOW RATE: Maximum flow 5 I/min
- SPOUT PROJECTION: 151
- HOLE CONFIGURATION: 250 400
- . WASTE: With waste
- MECHANISM GUARANTEE: 5 years
- Anti-scale aerator.