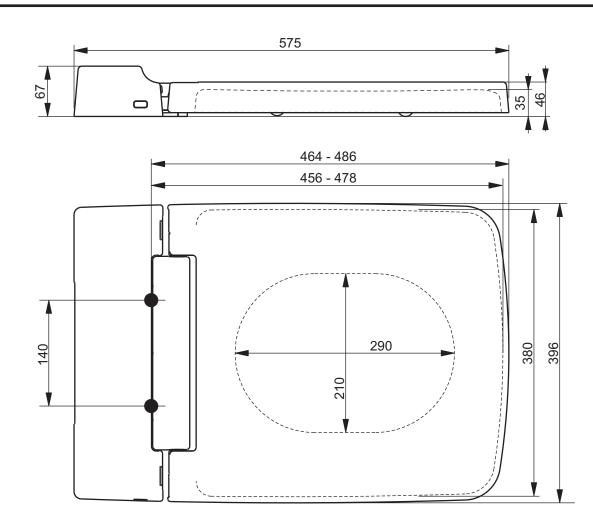

## CAN BE COMBINED WITH:

1. WC, wallhung CW512YR

2. WC, wallhung CW512Y

| Designation                          |  |           |            |                                                                                                                                                                                                                                                                                         |
|--------------------------------------|--|-----------|------------|-----------------------------------------------------------------------------------------------------------------------------------------------------------------------------------------------------------------------------------------------------------------------------------------|
| <b>SG SERIES</b><br>WC seat TC501CVK |  |           |            | ΤΟΤΟ                                                                                                                                                                                                                                                                                    |
| Altered                              |  | Scale 1:5 |            | This drawing including the respective data may neither be duplicated<br>nor modified nor altered without the consent of TOTO Europe GmbH.<br>The usage of the data/technical drawings takes place at user's own<br>risk and under exclusion of any liability of TOTO Europe GmbH and/or |
|                                      |  | Signed    | T.G.       | of the companies of the TOTO-Group. The indicated dimensions are<br>not binding; products are subject to change. Measurements shown<br>may be subject to small variations or are indicative.                                                                                            |
|                                      |  | Date      | 05/11/2014 |                                                                                                                                                                                                                                                                                         |