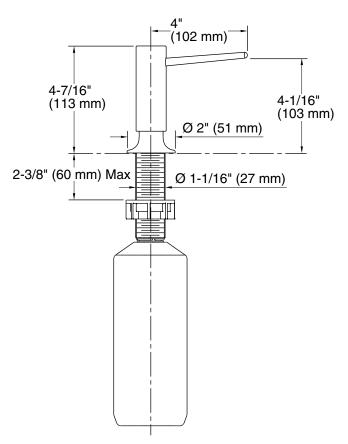

## **Technical Information**

All product dimensions are nominal.

Material:

Brass