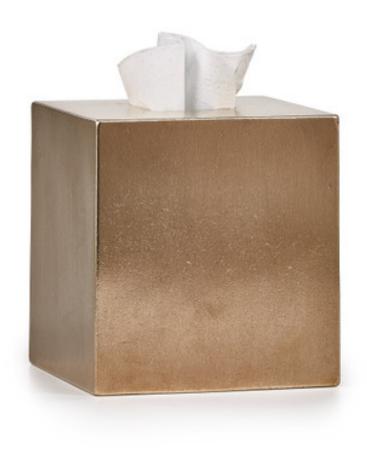

## DURANGO SB/B TISSUE COVER

To produce these stunning solid bronze accessories, we have collaborated with the bronze specialists at Rocky Mountain Hardware. In their foundry in Idaho, artisans cast each piece by hand. This collection is produced with golden-toned Silicon Bronze and enhanced with Rocky Mountain's signature brushed finish. Over time, bronze will develop a distinctive patina which can be enjoyed or brightened with polishing. Made in the USA. Durango bronze items are made to order and are not eligible for return. ALLOW 10 - 12 WEEKS FOR PRODUCTION.

| MATERIAL                  | COLOR               | COUNTRY OF ORIGIN    |         |
|---------------------------|---------------------|----------------------|---------|
| Silicon Bronze            | Brushed Gold Bronze | USA                  |         |
| ITEM                      | NUMBER              | L X W X H (in)       | WT (lb) |
| Durango SB/B Tissue Cover | DUR-SBB-TC          | 5.25" x 5.25" x 5.5" | 8 LB    |