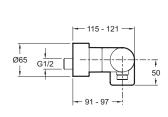

### **Technical drawing**

HUN TYPE:

This document is not contractual

#### **Features**

• WEIGHT: 3 kg

• INSTALLATION TYPE: 2 holes

• TYPE: Single-lever

• CONNECTION: With connectors and wall escutcheons

HOLE CONFIGURATION: 150 ± 15
INSTALLATION TYPE: 2 holes
MECHANISM GUARANTEE: 5 years