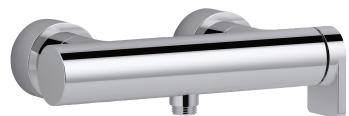

# **COMPOSED - Single-lever wall shower mixer**

#### Finish\*:

CP - Chrome

#### **Features**

• WEIGHT: 3 kg

• INSTALLATION TYPE: 2 holes

• TYPE: Single-lever

• CONNECTION: With connectors and wall escutcheons

HOLE CONFIGURATION: 150 ± 15
INSTALLATION TYPE: 2 holes
MECHANISM GUARANTEE: 5 years