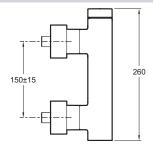

### **Technical drawing**

HUN TYPE:

This document is not contractual

#### **Features**

• WEIGHT: 3 kg

• INSTALLATION TYPE: 2 holes

• TYPE: Single-lever

• CONNECTION: With connectors and wall escutcheons

HOLE CONFIGURATION: 150 ± 15
INSTALLATION TYPE: 2 holes
MECHANISM GUARANTEE: 5 years