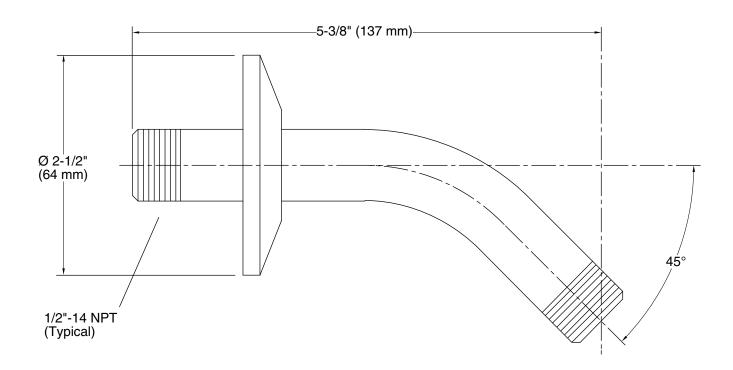

#### **Features**

- Arm features 5-3/8-inch reach.
- 1/2" NPT connection.

# **Technical Information**

All product dimensions are nominal.

Material: Metal