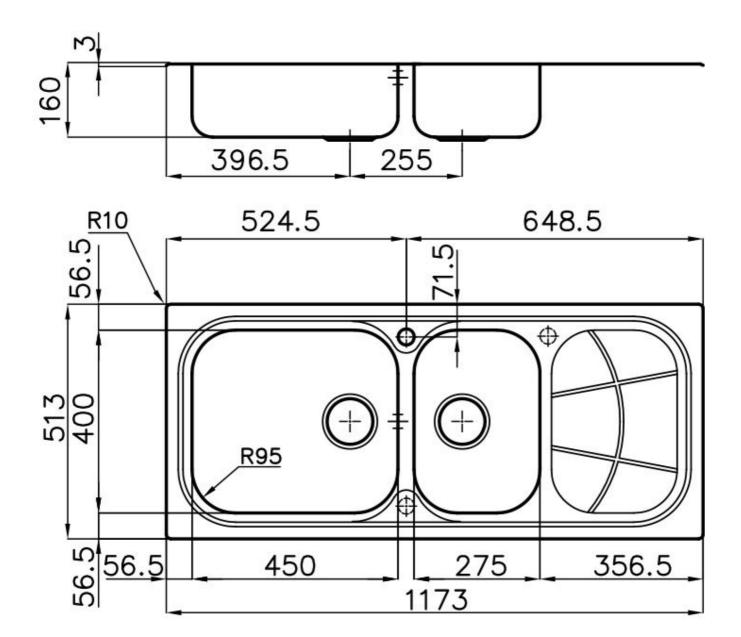

#### **DETAILS**

| Foster brushed                                                  |
|-----------------------------------------------------------------|
| AISI 304 stainless steel                                        |
| Foster brushed                                                  |
| 90 cm                                                           |
| Flat Edge                                                       |
| 1173x513 mm                                                     |
| Fixing hooks, gasket, drain, overflow and siphon, boxed packing |
| 1 standard hole - 2nd and 3rd on request                        |
| 1140x480 mm                                                     |
|                                                                 |

| Drainer                   | Yes                                                                                                                                                                                                                                                    |
|---------------------------|--------------------------------------------------------------------------------------------------------------------------------------------------------------------------------------------------------------------------------------------------------|
| Width                     | 116 cm                                                                                                                                                                                                                                                 |
| Bowl dimension            | 450x400 + 275x400mm                                                                                                                                                                                                                                    |
| Number of bowls           | 2 bowls                                                                                                                                                                                                                                                |
| Waste fitting             | 3,5" drain                                                                                                                                                                                                                                             |
| FEATURES                  |                                                                                                                                                                                                                                                        |
| 2nd / 3rd hole availaible | The sink can be customized with the execution on request of additional holes, usable for double-hole mixers, for remote controlled drains or for the installation of soap dispensers. The positions are marked on the drawings with dotted line holes. |
| Added value               | Foster uses steel thicknesses higher than those used on average by other manufacturers. This is how, thanks to our long experience, we know how to make sinks of superior quality and with a better resistance to aging.                               |
| Basket 3,5" waste fitting | The drain is equipped with a large 3.5" drain, with the practical basket cap that prevents the discharge of solid parts. The 3.5 "drain allows the use of the Foster waste-disposer, compatible with all models.                                       |