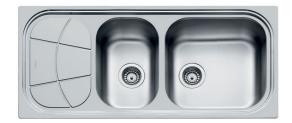

# Sink Big Bowl 1076 06x

Sinks

Code: 1076 06x

Code: 1076 061 DX (Vasca a destra) Code: 1076 062 SX (Vasca a sinistra)

| Drainer                   | Yes                                                                                                                                                                                                                                                    |
|---------------------------|--------------------------------------------------------------------------------------------------------------------------------------------------------------------------------------------------------------------------------------------------------|
| Width                     | 116 cm                                                                                                                                                                                                                                                 |
| Bowl dimension            | 450x400 + 275x400mm                                                                                                                                                                                                                                    |
| Number of bowls           | 2 bowls                                                                                                                                                                                                                                                |
| Waste fitting             | 3,5" drain                                                                                                                                                                                                                                             |
| FEATURES                  |                                                                                                                                                                                                                                                        |
| 2nd / 3rd hole availaible | The sink can be customized with the execution on request of additional holes, usable for double-hole mixers, for remote controlled drains or for the installation of soap dispensers. The positions are marked on the drawings with dotted line holes. |
| Added value               | Foster uses steel thicknesses higher than those used on average by other manufacturers. This is how, thanks to our long experience, we know how to make sinks of superior quality and with a better resistance to aging.                               |
| Basket 3,5" waste fitting | The drain is equipped with a large 3.5" drain, with the practical basket cap that prevents the discharge of solid parts. The 3.5 "drain allows the use of the Foster waste-disposer, compatible with all models.                                       |