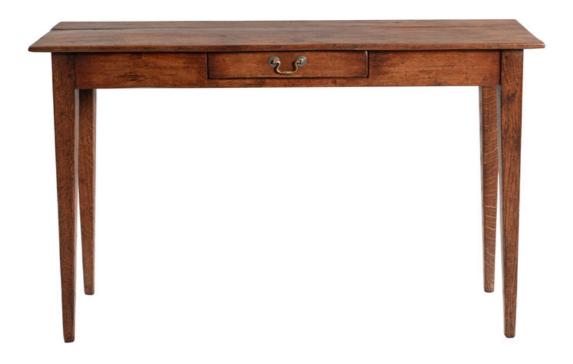

## **Antique Console Table**

Our bespoke antique timber products are truly one-of-a-kind pieces that reuse antique timber by reconstructing them into tops for tables, servers, consoles, and more!

Our bespoke process involves the customer on every level; from deciding the dimensions of the piece, to choosing the finish. Our current antique timber selection also allows the customer to select the type of leg. You can choose from Taper, Turned, Basque, or Rounded legs.