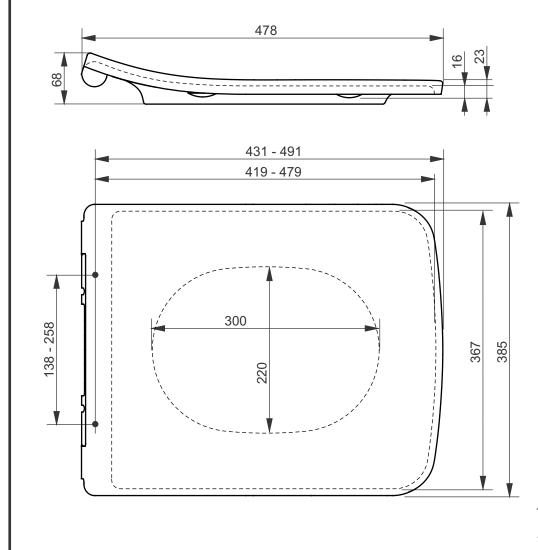

## TO BE COMBINED WITH:

1. SP WC, wallhung

CW532Y

| TOILETS SP WC seat, slim TC512G |  |        |            | тото                                                                                                                                                                                                                                                                                                                                                                                                                                                                  |
|---------------------------------|--|--------|------------|-----------------------------------------------------------------------------------------------------------------------------------------------------------------------------------------------------------------------------------------------------------------------------------------------------------------------------------------------------------------------------------------------------------------------------------------------------------------------|
| Altered                         |  | Scale  | 1:5        | This drawing including the respective data may neither be duplicated nor modified nor altered without the consent of TOTO Europe GmbH. The usage of the data/technical drawings takes place at user's own risk and under exclusion of any liability of TOTO Europe GmbH and/or of the companies of the TOTO-Group. The indicated dimensions are not binding; products are subject to change. Measurements shown may be subject to small variations or are indicative. |
|                                 |  | Signed | T.G.       |                                                                                                                                                                                                                                                                                                                                                                                                                                                                       |
|                                 |  | Date   | 19/10/2018 |                                                                                                                                                                                                                                                                                                                                                                                                                                                                       |