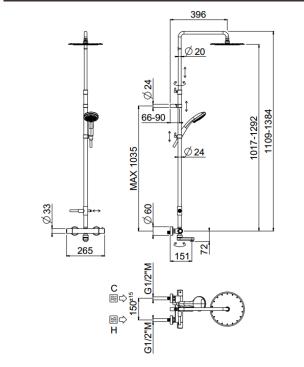

# Rigoletto telescopic with spout

Rigoletto telescopic with spout, MySlim shower head  ${\bf 01}{ ext{-}1871 ext{-}N ext{-}CR}$ 

## TECHNICAL INFORMATION

Bridge telescopic shower column including exposed thermostatic mixer with diverter and swinging spout, turning bar with adjustable mounting. Round ultra-thin shower head, Ø240, non-liming, in stainless steel. 3 jets non-liming shower in ABS. Smooth double anti-torsion PVC flexible hose, cm 150. CHROME

#### Flow rate:

x rubinetto

## FEATURES









cent

central jet

ral jet

side jet

Tub spout

करक





double antitorsion

telescopic shower

Rigoletto adjustable spout

### PICTURE



## TECHNICAL DRAWING



#### SPARE PARTS





#### **FINISHINGS**