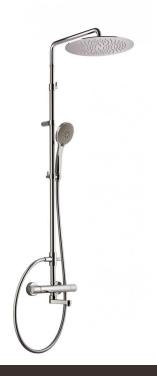

# Rigoletto telescopic with spout

Rigoletto telescopic with spout, MySlim shower head  ${\bf 01}{ ext{-}1871 ext{-}N ext{-}CR}$ 

## TECHNICAL INFORMATION

Bridge telescopic shower column including exposed thermostatic mixer with diverter and swinging spout, turning bar with adjustable mounting. Round ultra-thin shower head, Ø240, non-liming, in stainless steel. 3 jets non-liming shower in ABS. Smooth double anti-torsion PVC flexible hose, cm 150. CHROME

#### Flow rate:

x rubinetto

## FEATURES









cent

central jet

ral jet

side jet

Tub spout

करक





double antitorsion

telescopic shower

Rigoletto adjustable spout

### PICTURE



## TECHNICAL DRAWING



#### SPARE PARTS





#### **FINISHINGS**