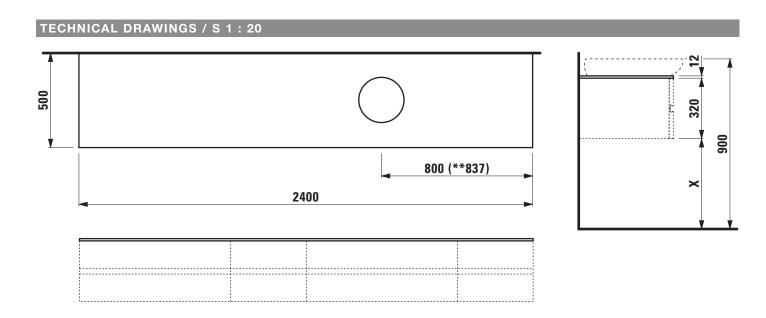

## Top for vanity unit / with cut out right 42460.3

| Order no.          | 42460.3 / cut out right                      | Accessories excl. | Vanity unit without top, 800 mm element at   |
|--------------------|----------------------------------------------|-------------------|----------------------------------------------|
| Dimensions (WxHxD) | 2400 x 12 x 500 mm                           | _                 | left side and 400 mm element at right side   |
| Matching for       | 2x vanity unit without top 1200 mm,          | _                 | order no. 42417.0                            |
|                    | order no. 42417.0                            | Colours           | 630 - Noce canaletto, surface lacquered real |
|                    | 1x washbasin, order no. 81897.1 (vanity unit |                   | wood veneer                                  |
|                    | combination only with 7 drawers), 81897.2,   |                   | 631 - White, technical marble top            |
|                    | 81897.3 (with shelf at right side)           |                   |                                              |
| Specification      | Body - Surface lacquered real wood veneer    | _                 |                                              |
|                    | or technical marble                          |                   |                                              |
|                    | 1 cut out right                              |                   |                                              |
| Weight             | 630 – 62,0 kg                                | _                 |                                              |
|                    | 631 – 80,0 kg                                |                   |                                              |

 $<sup>^{**}</sup>$  = Only II Bagno Alessi One lpha1897.3 with shelf at right side X = The exact hight must be set during installation.