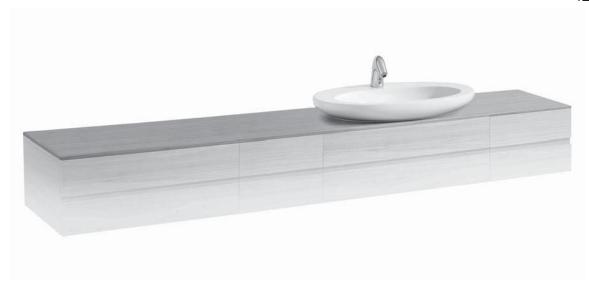

## Top for vanity unit / with cut out right 42460.3

| Order no.          | 42460.3 / cut out right                      | Accessories excl. | Vanity unit without top, 800 mm element at   |
|--------------------|----------------------------------------------|-------------------|----------------------------------------------|
| Dimensions (WxHxD) | 2400 x 12 x 500 mm                           | _                 | left side and 400 mm element at right side   |
| Matching for       | 2x vanity unit without top 1200 mm,          | _                 | order no. 42417.0                            |
|                    | order no. 42417.0                            | Colours           | 630 - Noce canaletto, surface lacquered real |
|                    | 1x washbasin, order no. 81897.1 (vanity unit |                   | wood veneer                                  |
|                    | combination only with 7 drawers), 81897.2,   |                   | 631 - White, technical marble top            |
|                    | 81897.3 (with shelf at right side)           |                   |                                              |
| Specification      | Body - Surface lacquered real wood veneer    | _                 |                                              |
|                    | or technical marble                          |                   |                                              |
|                    | 1 cut out right                              |                   |                                              |
| Weight             | 630 – 62,0 kg                                | _                 |                                              |
|                    | 631 – 80,0 kg                                |                   |                                              |