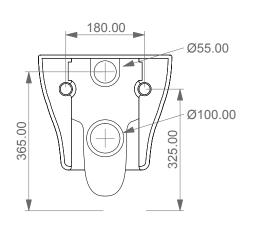

## FRONT

LEFT

CERAMIC DESIGN

Vaso sospeso Speed senza brida con sistema di scarico Smart Clean Speed wc wall-hung rimless with Smart Clean flushing system

TOP

SECTION

Designation Vaso sospeso Speed senza brida con sistema di scarico Smart Clean Speed wc wall-hung rimless with Smart Clean flushing system Scale This drawing including the respectivedata may neither be duplicated nor modified nor altered without the consent of GSG Ceramic Design. 1:10 The use of the data/technical drawings take place at users own risk and under exclusion of any liability of GSG Ceramic Design. The dimensions are not binding; products are subject to changes. cod. SPWCSO