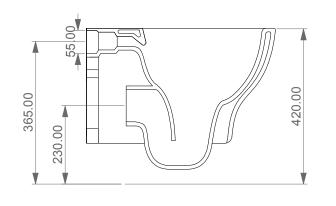

## FRONT

LEFT

CERAMIC DESIGN

Vaso sospeso Speed senza brida con sistema di scarico Smart Clean Speed wc wall-hung rimless with Smart Clean flushing system

TOP

SECTION

Designation Vaso sospeso Speed senza brida con sistema di scarico Smart Clean Speed wc wall-hung rimless with Smart Clean flushing system Scale This drawing including the respectivedata may neither be duplicated nor modified nor altered without the consent of GSG Ceramic Design. 1:10 The use of the data/technical drawings take place at users own risk and under exclusion of any liability of GSG Ceramic Design. The dimensions are not binding; products are subject to changes. cod. SPWCSO

Measurement shown may be subjected to small variations or are indicative