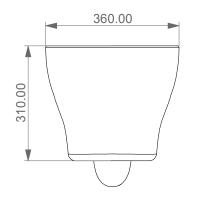

## FRONT

LEFT

CERAMIC DESIGN

Vaso sospeso Speed senza brida con sistema di scarico Smart Clean Speed wc wall-hung rimless with Smart Clean flushing system

TOP

SECTION

Designation Vaso sospeso Speed senza brida con sistema di scarico Smart Clean Speed wc wall-hung rimless with Smart Clean flushing system Scale This drawing including the respectivedata may neither be duplicated nor modified nor altered without the consent of GSG Ceramic Design. 1:10 The use of the data/technical drawings take place at users own risk and under exclusion of any liability of GSG Ceramic Design. The dimensions are not binding; products are subject to changes. cod. SPWCSO