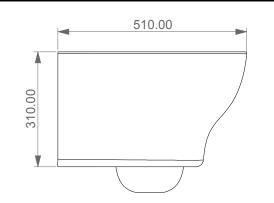

## FRONT

LEFT

CERAMIC DESIGN

Vaso sospeso Speed senza brida con sistema di scarico Smart Clean Speed wc wall-hung rimless with Smart Clean flushing system

TOP

SECTION

Designation Vaso sospeso Speed senza brida con sistema di scarico Smart Clean Speed wc wall-hung rimless with Smart Clean flushing system Scale This drawing including the respectivedata may neither be duplicated nor modified nor altered without the consent of GSG Ceramic Design. 1:10 The use of the data/technical drawings take place at users own risk and under exclusion of any liability of GSG Ceramic Design. The dimensions are not binding; products are subject to changes. cod. SPWCSO