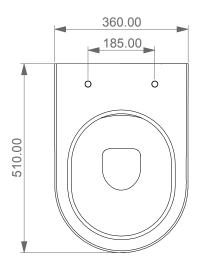

## FRONT

LEFT

CERAMIC DESIGN

Vaso sospeso Speed senza brida con sistema di scarico Smart Clean Speed wc wall-hung rimless with Smart Clean flushing system

TOP

SECTION

Designation Vaso sospeso Speed senza brida con sistema di scarico Smart Clean Speed wc wall-hung rimless with Smart Clean flushing system Scale This drawing including the respectivedata may neither be duplicated nor modified nor altered without the consent of GSG Ceramic Design. 1:10 The use of the data/technical drawings take place at users own risk and under exclusion of any liability of GSG Ceramic Design. The dimensions are not binding; products are subject to changes. cod. SPWCSO