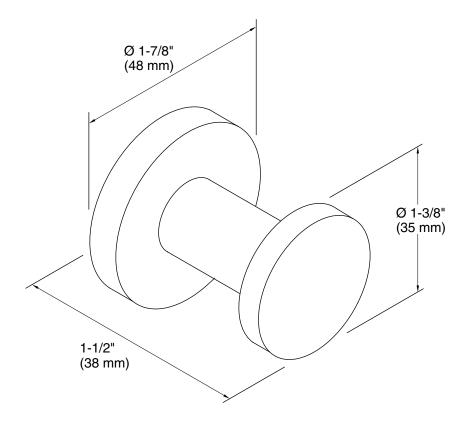

### **Technical Information**

All product dimensions are nominal. Material: Brass, Zinc