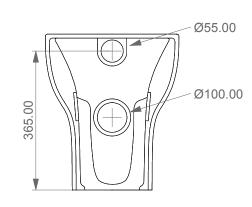

**LEFT** 

Vaso a terra Speed senza brida con sistema di scarico Smart Clean Speed wc back to wall rimless with Smart Clean flushing system

**FRONT** 

TOP

Designation

Vaso a terra Speed senza brida con sistema di scarico Smart Clean Speed wc back to wall rimless with Smart Clean flushing system

Scale

**SECTION** 

1:10

cod. SPWC01

This drawing including the respectivedata may neither be duplicated nor modified nor altered without the consent of GSG Ceramic Design. The use of the data/technical drawings take place at users own risk and under exclusion of any liability of GSG Ceramic Design. The dimensions are not binding; products are subject to changes. Measurement shown may be subjected to small variations or are indicative.