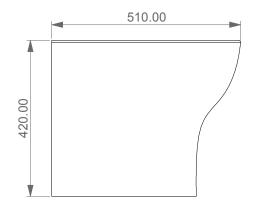

**LEFT** 

Vaso a terra Speed senza brida con sistema di scarico Smart Clean Speed wc back to wall rimless with Smart Clean flushing system

**FRONT** 

TOP

Designation

Vaso a terra Speed senza brida con sistema di scarico Smart Clean Speed wc back to wall rimless with Smart Clean flushing system

Scale

**SECTION** 

1:10

cod. SPWC01

This drawing including the respectivedata may neither be duplicated nor modified nor altered without the consent of GSG Ceramic Design. The use of the data/technical drawings take place at users own risk and under exclusion of any liability of GSG Ceramic Design. The dimensions are not binding; products are subject to changes. Measurement shown may be subjected to small variations or are indicative.