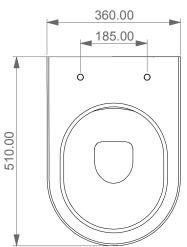

**LEFT** 

Vaso a terra Speed senza brida con sistema di scarico Smart Clean Speed wc back to wall rimless with Smart Clean flushing system

**FRONT** 

TOP

Designation

Vaso a terra Speed senza brida con sistema di scarico Smart Clean Speed wc back to wall rimless with Smart Clean flushing system

Scale

**SECTION** 

1:10

cod. SPWC01

This drawing including the respectivedata may neither be duplicated nor modified nor altered without the consent of GSG Ceramic Design. The use of the data/technical drawings take place at users own risk and under exclusion of any liability of GSG Ceramic Design. The dimensions are not binding; products are subject to changes. Measurement shown may be subjected to small variations or are indicative.