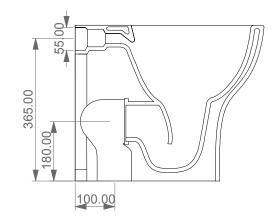

**LEFT** 

Vaso a terra Speed senza brida con sistema di scarico Smart Clean Speed wc back to wall rimless with Smart Clean flushing system

**FRONT** 

TOP

Designation

Vaso a terra Speed senza brida con sistema di scarico Smart Clean Speed wc back to wall rimless with Smart Clean flushing system

Scale

**SECTION** 

1:10

cod. SPWC01

This drawing including the respectivedata may neither be duplicated nor modified nor altered without the consent of GSG Ceramic Design. The use of the data/technical drawings take place at users own risk and under exclusion of any liability of GSG Ceramic Design. The dimensions are not binding; products are subject to changes. Measurement shown may be subjected to small variations or are indicative.