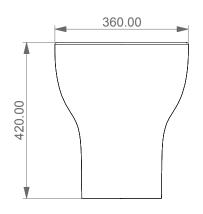

**LEFT** 

Vaso a terra Speed senza brida con sistema di scarico Smart Clean Speed wc back to wall rimless with Smart Clean flushing system

**FRONT** 

TOP

Designation

Vaso a terra Speed senza brida con sistema di scarico Smart Clean Speed wc back to wall rimless with Smart Clean flushing system

Scale

**SECTION** 

1:10

cod. SPWC01

This drawing including the respectivedata may neither be duplicated nor modified nor altered without the consent of GSG Ceramic Design. The use of the data/technical drawings take place at users own risk and under exclusion of any liability of GSG Ceramic Design. The dimensions are not binding; products are subject to changes. Measurement shown may be subjected to small variations or are indicative.