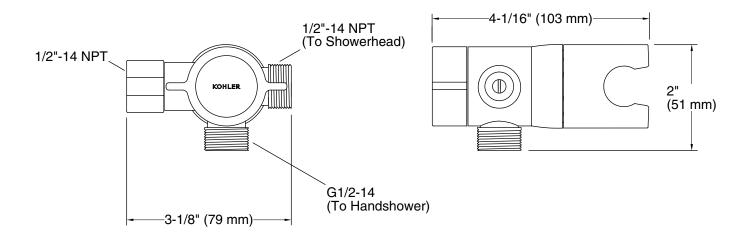

## Awaken® Shower Arm Diverter K-98770

### **Technical Information**

All product dimensions are nominal.

Material: Plastic