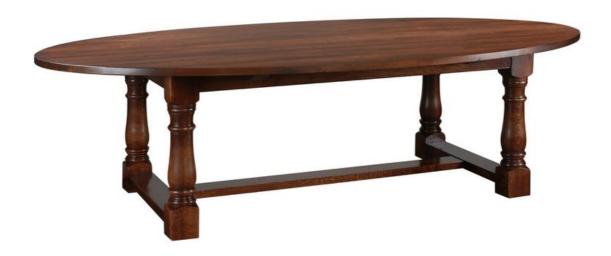

## **Bespoke Oval Refectory Table**

Designed with the client after a detailed on site visit assessing room space together with seating requirements this oval refectory table was produced to ensure a comfortable enteraining environment for both smaller and larger parties.

The table comfortably seats 14 but equally 8 people do not feel lost at the table.

sales@ijlbrown.com

Whitestone Park, Whitestone, Hereford, HR1 3SE, UK Tel. +44 (0)1432 851 991 London Showroom: 634-636 Kings Road, London, SW6 2DU, UK Tel. +44 (0)207 736 4141