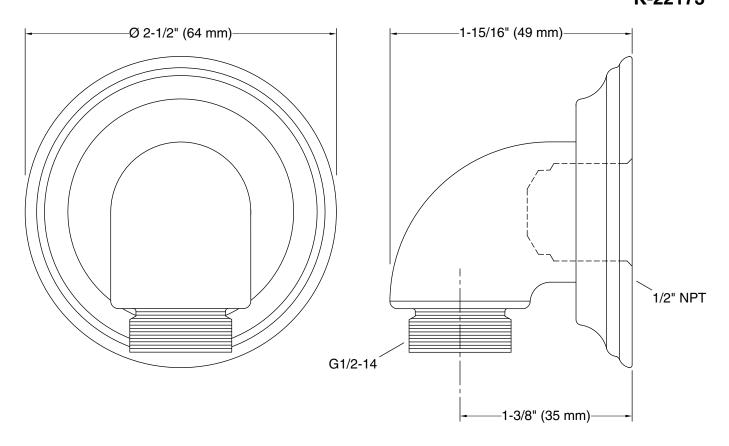

ction.
- KOHLER finishes resist corrosion and tarnishing.

### Installation

Wall-mount.

### Recommended Products/Accessories

K-23723 Faucet cleaner



## Codes/Standards

ASME A112.18.1/CSA B125.1

# **KOHLER® Faucet Lifetime Limited Warranty**

See website for detailed warranty information.

### **Available Colors/Finishes**

Color tiles intended for reference only.

| Color | Code | Description              |
|-------|------|--------------------------|
|       | CP   | Polished Chrome          |
|       | SN   | Vibrant® Polished Nickel |
|       | РВ   | Vibrant® Polished Brass  |
|       | BN   | Vibrant® Brushed Nickel  |
|       | BV   | Vibrant® Brushed Bronze  |
|       | 2BZ  | Oil-Rubbed Bronze        |





# **Bancroft®**

# Wall-mount supply elbow with check valve K-22173



## **Technical Information**

All product dimensions are nominal.

### **Notes**

Install this product according to the installation instructions.