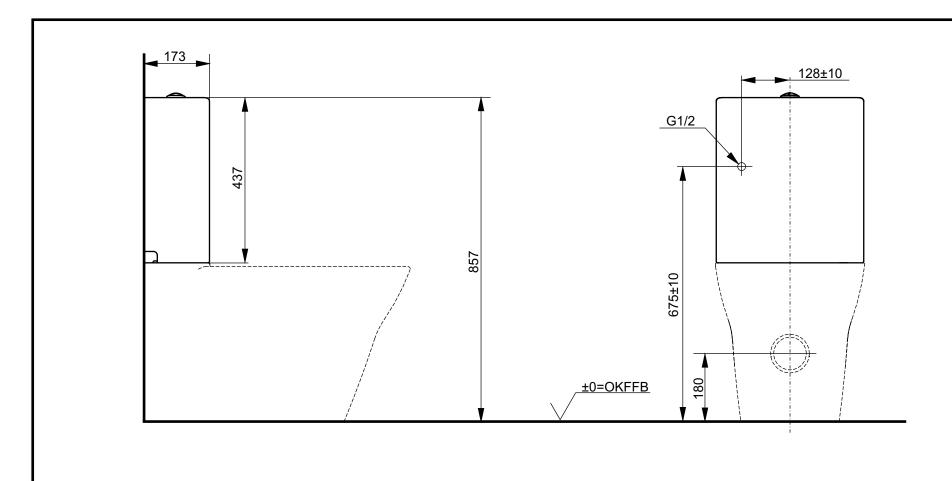

## CAN BE COMBINED WITH:

**MH SERIES** 

Designation

MH WC, close coupled
Corner valve for WASHLET on close coupled WC

CW161Y VHJ100

| Series Ceramic cover, with plastic cistern SW10044G1 |  |        |            |
|------------------------------------------------------|--|--------|------------|
| Altered                                              |  | Scale  | 1:10       |
|                                                      |  | Signed | T.G.       |
|                                                      |  | Date   | 11/02/2019 |