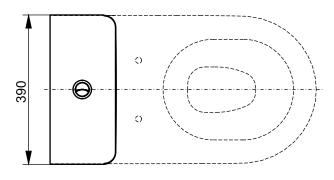

## CAN BE COMBINED WITH:

**MH SERIES** 

Designation

MH WC, close coupled
Corner valve for WASHLET on close coupled WC

CW161Y VHJ100

| Series Ceramic cover, with plastic cistern SW10044G1 |  |        |            |
|------------------------------------------------------|--|--------|------------|
| Altered                                              |  | Scale  | 1:10       |
|                                                      |  | Signed | T.G.       |
|                                                      |  | Date   | 11/02/2019 |