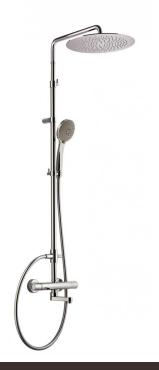

# Rigoletto telescopic with spout

Rigoletto telescopic with spout, MySlim shower head  ${\bf 01}{ ext{-}1872}{ ext{-}N{ ext{-}CR}}$ 

## TECHNICAL INFORMATION

Bridge telescopic shower column including exposed thermostatic mixer with diverter and swinging spout, turning bar with adjustable mounting. Round ultra-thin shower head, Ø300, nonliming, in stainless steel. 3 jets non-liming shower in ABS. Smooth double anti-torsion PVC flexible hose, cm 150. CHROME

adjustable telescopic shower column

Rigoletto adjustable spout

PICTURE