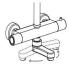

# Rigoletto telescopic with spout

Rigoletto telescopic with spout, MySlim shower head  ${\bf 01}{ ext{-}1872}{ ext{-}N{ ext{-}CR}}$ 

## TECHNICAL INFORMATION

Bridge telescopic shower column including exposed thermostatic mixer with diverter and swinging spout, turning bar with adjustable mounting. Round ultra-thin shower head, Ø300, nonliming, in stainless steel. 3 jets non-liming shower in ABS. Smooth double anti-torsion PVC flexible hose, cm 150. CHROME

#### Flow rate:

x rubinetto

### FEATURES









ain jet

central jet

al jet

side jet

Tub spout



double anti-

torsion





adjustable telescopic shower column

Rigoletto adjustable spout

PICTURE



### TECHNICAL DRAWING



#### SPARE PARTS





#### FINISHINGS