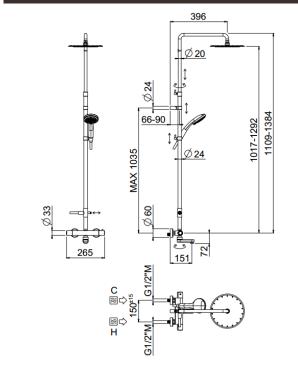

# Rigoletto telescopic with spout

Rigoletto telescopic with spout, MySlim shower head  ${\bf 01}{ ext{-}1872}{ ext{-}N{ ext{-}CR}}$ 

## TECHNICAL INFORMATION

Bridge telescopic shower column including exposed thermostatic mixer with diverter and swinging spout, turning bar with adjustable mounting. Round ultra-thin shower head, Ø300, nonliming, in stainless steel. 3 jets non-liming shower in ABS. Smooth double anti-torsion PVC flexible hose, cm 150. CHROME

#### Flow rate:

x rubinetto

### FEATURES









ain jet

central jet

al jet

side jet

Tub spout



double anti-

torsion





adjustable telescopic shower column

Rigoletto adjustable spout

PICTURE



### TECHNICAL DRAWING



#### SPARE PARTS





#### FINISHINGS