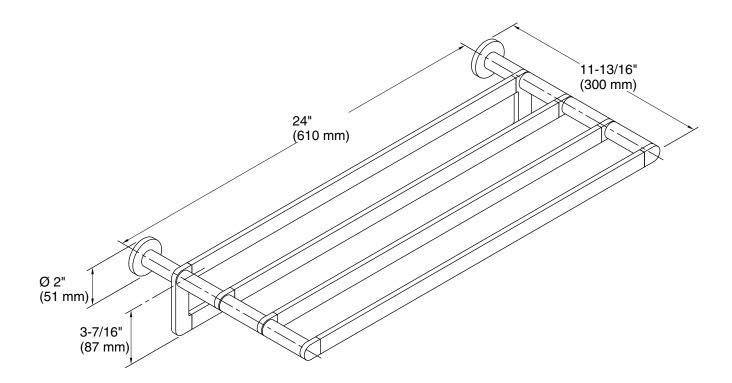

#### **Technical Information**

All product dimensions are nominal. Material: Zinc, Brass