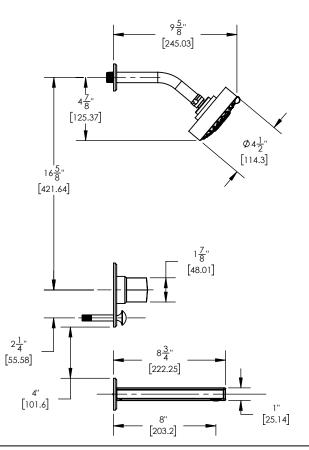

# **TECHNICAL DETAILS**

ADA Compliance: Yes Access Hole Diameter: 5" Handle Turn Angle: 115° Spout Reach: 8"

Type of Connection: Female 1/2" NPT Connection

Tub Spout: Full Flow

Installation Type: Wall Mounted

Primary Material: Brass

Valve Material: Ceramic

Shower Flow Restriction: 1.8 GPM Spout Flow Restriction: Full Flow Water Pressure Maximum: 85 PSI Water Pressure Minimum: 20 PSI Water Pressure Recommended: 60 PSI