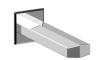

# **TECHNICAL DETAILS**

ADA Compliance: Yes Access Hole Diameter: 5" Handle Turn Angle: 115° Spout Reach: 8"

Type of Connection: Female 1/2" NPT Connection

Tub Spout: Full Flow

Installation Type: Wall Mounted