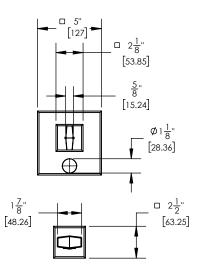

# **TECHNICAL DETAILS**

ADA Compliance: Yes Access Hole Diameter: 5" Handle Turn Angle: 115° Spout Reach: 8"

Type of Connection: Female 1/2" NPT Connection

Tub Spout: Full Flow

Installation Type: Wall Mounted