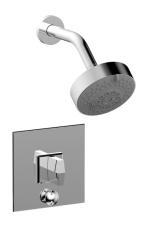

# Pressure Balance Tub and Shower Set

#### **PRODUCT FEATURES**

- Style: Contemporary
- Collection: Diama
- Temperature Controlled By Pressure Balance
- Blade Handle