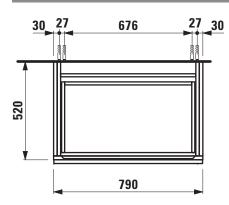

## **TECHNICAL DATA**

| Order no.             | 40522.4 / 2 drawers                               | Mounting information | The walls installed on must meet the require-   |
|-----------------------|---------------------------------------------------|----------------------|-------------------------------------------------|
| Dimensions (WxHxD)    | 790 x 450 x 520 mm                                |                      | ments of the furniture in terms of weight and   |
| Specification         | Body/Front – MDF board with PVC foil              |                      | the supplied fastening elements. If this cannot |
|                       | Integrated handle on the top of the drawer and    |                      | be guaranteed another method of installation    |
|                       | aluminum handle bar in the middle                 |                      | needs to be chosen.                             |
|                       | Without top for mounting under washtop            | Colours              | 463 – White                                     |
| Special specification | In combination with washtop                       |                      | 519 – Chalked oak                               |
| Weight                | 33,0 kg                                           |                      | 548 – Anthracite oak                            |
| Accessories excl.     | Towel rail, anodized aluminium, order no. 49095.2 |                      |                                                 |
|                       | Space saving siphon, order no. 89424.0            |                      |                                                 |
| Mounting acc. incl.   | Installation set, order no. 49137.8               |                      |                                                 |
|                       |                                                   |                      |                                                 |

## TECHNICAL DRAWINGS / S 1 : 20

X = The exact height must be set during installation.