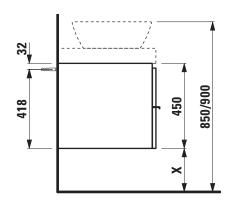

## **TECHNICAL DATA**

| Order no.             | 40522.4 / 2 drawers                               | Mounting information | The walls installed on must meet the require-   |
|-----------------------|---------------------------------------------------|----------------------|-------------------------------------------------|
| Dimensions (WxHxD)    | 790 x 450 x 520 mm                                |                      | ments of the furniture in terms of weight and   |
| Specification         | Body/Front – MDF board with PVC foil              |                      | the supplied fastening elements. If this cannot |
|                       | Integrated handle on the top of the drawer and    |                      | be guaranteed another method of installation    |
|                       | aluminum handle bar in the middle                 |                      | needs to be chosen.                             |
|                       | Without top for mounting under washtop            | Colours              | 463 – White                                     |
| Special specification | In combination with washtop                       |                      | 519 – Chalked oak                               |
| Weight                | 33,0 kg                                           |                      | 548 – Anthracite oak                            |
| Accessories excl.     | Towel rail, anodized aluminium, order no. 49095.2 |                      |                                                 |
|                       | Space saving siphon, order no. 89424.0            |                      |                                                 |
| Mounting acc. incl.   | Installation set, order no. 49137.8               |                      |                                                 |
|                       |                                                   |                      |                                                 |

## TECHNICAL DRAWINGS / S 1 : 20

X = The exact height must be set during installation.