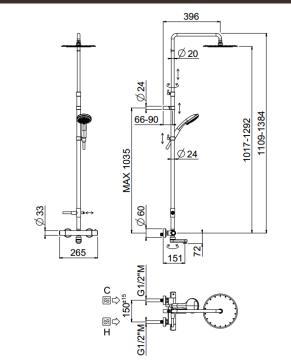

# Rigoletto telescopic with spout

Rigoletto telescopic with spout, MySlim shower head  ${\bf 01}$ - ${\bf 1970}$ - ${\bf N}$ - ${\bf CR}$ 

# TECHNICAL INFORMATION

Bridge telescopic shower column including exposed thermostatic mixer with brass handles, diverter and swinging spout, turning bar with adjustable mounting. Round ultra-thin shower head, Ø220, non-liming, in stainless steel. 3 jets non-liming shower in ABS. Smooth double anti-torsion PVC flexible hose, cm 150. CHROME

## Flow rate:

x rubinetto

### FEATURES









rain jet

torsion

central jet

et sid

side jet

Tub spout







adjustable Rig telescopic shower adjustable column

Rigoletto adjustable spout

### PICTURE



### TECHNICAL DRAWING



#### SPARE PARTS





#### **FINISHINGS**