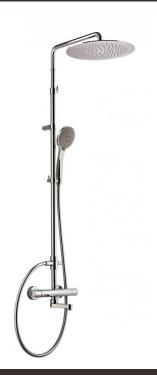

# Rigoletto telescopic with spout

Rigoletto telescopic with spout, MySlim shower head  ${\bf 01}$ - ${\bf 1970}$ - ${\bf N}$ - ${\bf CR}$ 

# TECHNICAL INFORMATION

Bridge telescopic shower column including exposed thermostatic mixer with brass handles, diverter and swinging spout, turning bar with adjustable mounting. Round ultra-thin shower head, Ø220, non-liming, in stainless steel. 3 jets non-liming shower in ABS. Smooth double anti-torsion PVC flexible hose, cm 150. CHROME

### PICTURE