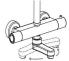

# Rigoletto telescopic with spout

Rigoletto telescopic with spout, MySlim shower head  ${\bf 01}$ - ${\bf 1970}$ - ${\bf N}$ - ${\bf CR}$ 

# TECHNICAL INFORMATION

Bridge telescopic shower column including exposed thermostatic mixer with brass handles, diverter and swinging spout, turning bar with adjustable mounting. Round ultra-thin shower head, Ø220, non-liming, in stainless steel. 3 jets non-liming shower in ABS. Smooth double anti-torsion PVC flexible hose, cm 150. CHROME

## Flow rate:

x rubinetto

### FEATURES









rain jet

torsion

central jet

et sid

side jet

Tub spout







adjustable Rig telescopic shower adjustable column

Rigoletto adjustable spout

### PICTURE



### TECHNICAL DRAWING



#### SPARE PARTS





#### **FINISHINGS**